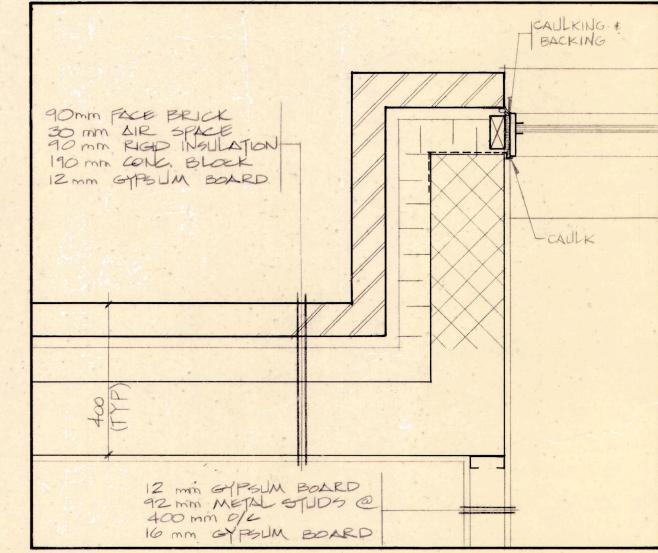

e unchanged.

Regards,

Brinda Ranpura Procurement Contracts Specialist <u>brinda.ranpura@ontarionorthland.ca</u>







TO THE SUMP PIT IN THE BASEMENT

STORM PIPES UNDERGROUND













17世代の上げる。





THIS DRAWING AS AN INSTRU-MENT OF SERVICE IS THE PRO-PERTY OF THE ARCHITECT, AND MAY NOT BE REPRODUCED WITHOUTHIS PERMISSION AND UNLESS THE REPRODUCTION CARRIES HIS NAME AS ARCHI-

THE CONTRACTOR SHALL CHECK AND VERIFY ALL DI-MENSIONS BEFORE PROCEED-ING WITH THE ORDER OF PRE-FABRICATED MATERIAL AND OR CONSTRUCTION.



DATE PRINTED JUN 9 1987

DESCRIPTION OF DRAWING BASEMENT PLAN

AS HOTED

DRAWING NO.

INTERMODAL-INTERCITY BLS & RAIL TÉRMINIAL ENGLEHART, ONTARIO.



PREFILISHED ALIMINUM VENT AS SPEC'D

GROUND FLOOR REFLECTED CEILING PLAN SOME 1:100



3,01 SCALE 1:10



3,02 SCALE 1110



3.03 SCALE 1:10



3.04 SCALE 1:20

THIS DRAWING AS AN INSTRU MENT OF SERVICE IS THE PRO PERTY OF THE ARCHITECT, AND MAY NOT BE REPRODUCED WITHOUTHISPERMISSIONAND UNLESS THE REPRODUCTION CARRIES HIS NAME AS ARCHI

THE CONTRACTOR SHALL CHECK AND VERIFY ALL DI-MENSIONS BEFORE PROCEED-ING WITH THE ORDER OF PRE-FABRICATED MATERIAL AND OR CONSTRUCTION.



DATE PRINTED

JUN 9 1987

Smith

**Stewart Smith** 

Architect Ltd.,

Timmins, Ont. DESCRIPTION OF DRAWING

REFLECTED CEILING PLAN & PLAN DETAILS

GROUND FLOOR PLAN

SCALE AS NOTED

DRAWN BY

DRAWING NO.

PROJECT

INTERMODAL-INTERCITY BUS & RAIL TERMINAL ENGLEHART, ONTARIO:

PROJECT NO.





LIACCESS PANEL BY DV. 15

FOR ROOF HATCH

4.05 scale 1:10

LEXHAUST VENTS BY

DIV 15 (TYP.)

6.B. PT. @ 1 2400 mm AFF.

SECOND FLOOR REFLECTED CEILING P