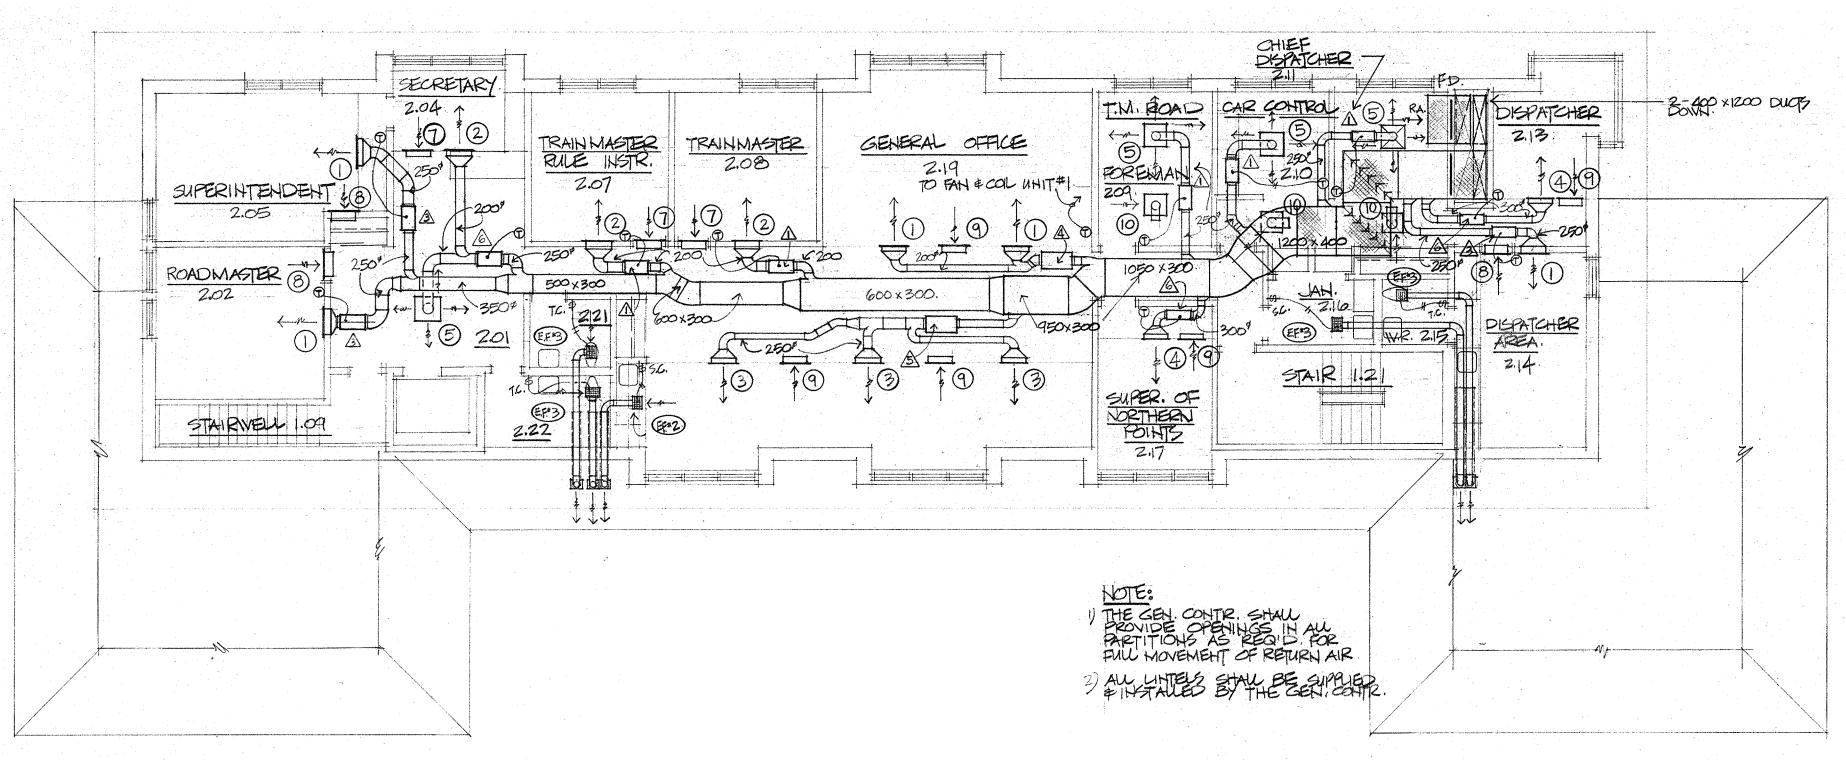

## Smith Stewart Smi

Stewart Smith Architect Ltd., Timmins, Ont.

DESCRIPTION OF DRAWING

BASENEHT & GROUND FLOOR
VENTILATION & AIR
CONDITIONING PLANS

SCALE

1:100

DRAWN BY

DRAWING NO.

M-3

PROJECT

INTERMODAL - INTERCITY BUS & PAIL TERMINAL ENGLEHART, ONTARIO

PROJECT NO.

GROUND FLOOR VENTILATION & AIR CONDITIONING PLAN. 50: 1:100:

BASEMENT VENTILATION & AIR CONDITIONING PLAN

GROUND FLOOR VENTILATION & AIR CONDITIONING PLAN. SC: 1:100

DATE PRINTED

JUN 9 1987

Smith

Stewart Smith Architect Ltd., Timmins, Ont.

DESCRIPTION OF DRAWING
BASEMENT & GROUND FLOOR
VENTILATION & AIR
CONDITIONING PLANS,

SCALE

1:100

DRAWN BY

DRAWING NO.

M-3

PROJECT

INTERMODAL - INTERCITY BUS & PAIL TERMINAL ENGLEHART, ONTARIO

PROJECT NO.

SECOND FLOOR VENTILATION & AIR CONDITIONING PLAN.

SC: 1:50

 $\left(\begin{array}{c} I\\ M-4 \end{array}\right)$ 