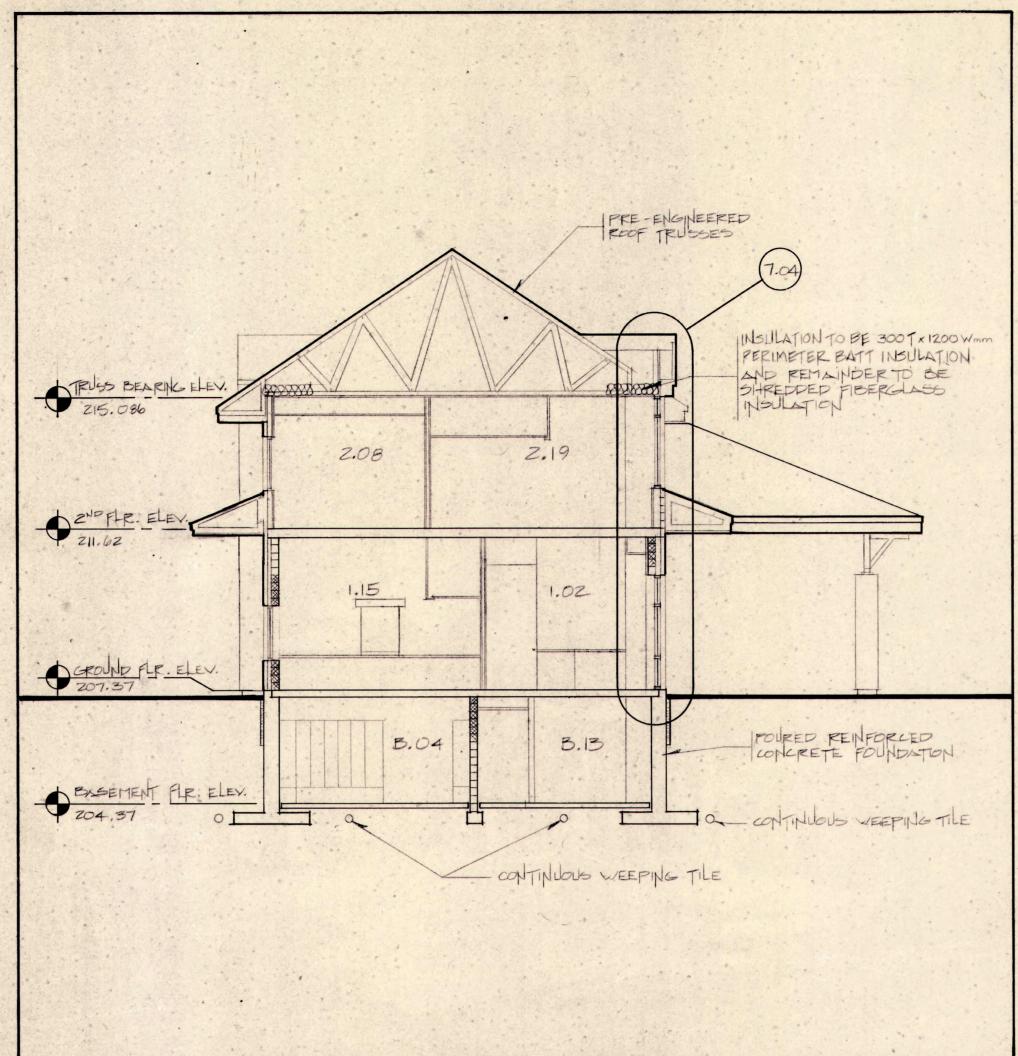

400

4.06 SCALE 1:10

6.04 STAIR SECTION

SCALE 1:50

6.02 BUILDING SECTION SCALE 1:100

6.05 STAIR SECTION SULLE 1:50

6.03 SECTION DETAIL SCALE 1:10

6.06 SECTION DETAIL SCALE 1:10

## DESCRIPTION OF DRAWING

BUILDING SECTION STAIR SECTIONS É DETAILS

SCALE AG NOTED

DRAWN BY

DRAWING NO.