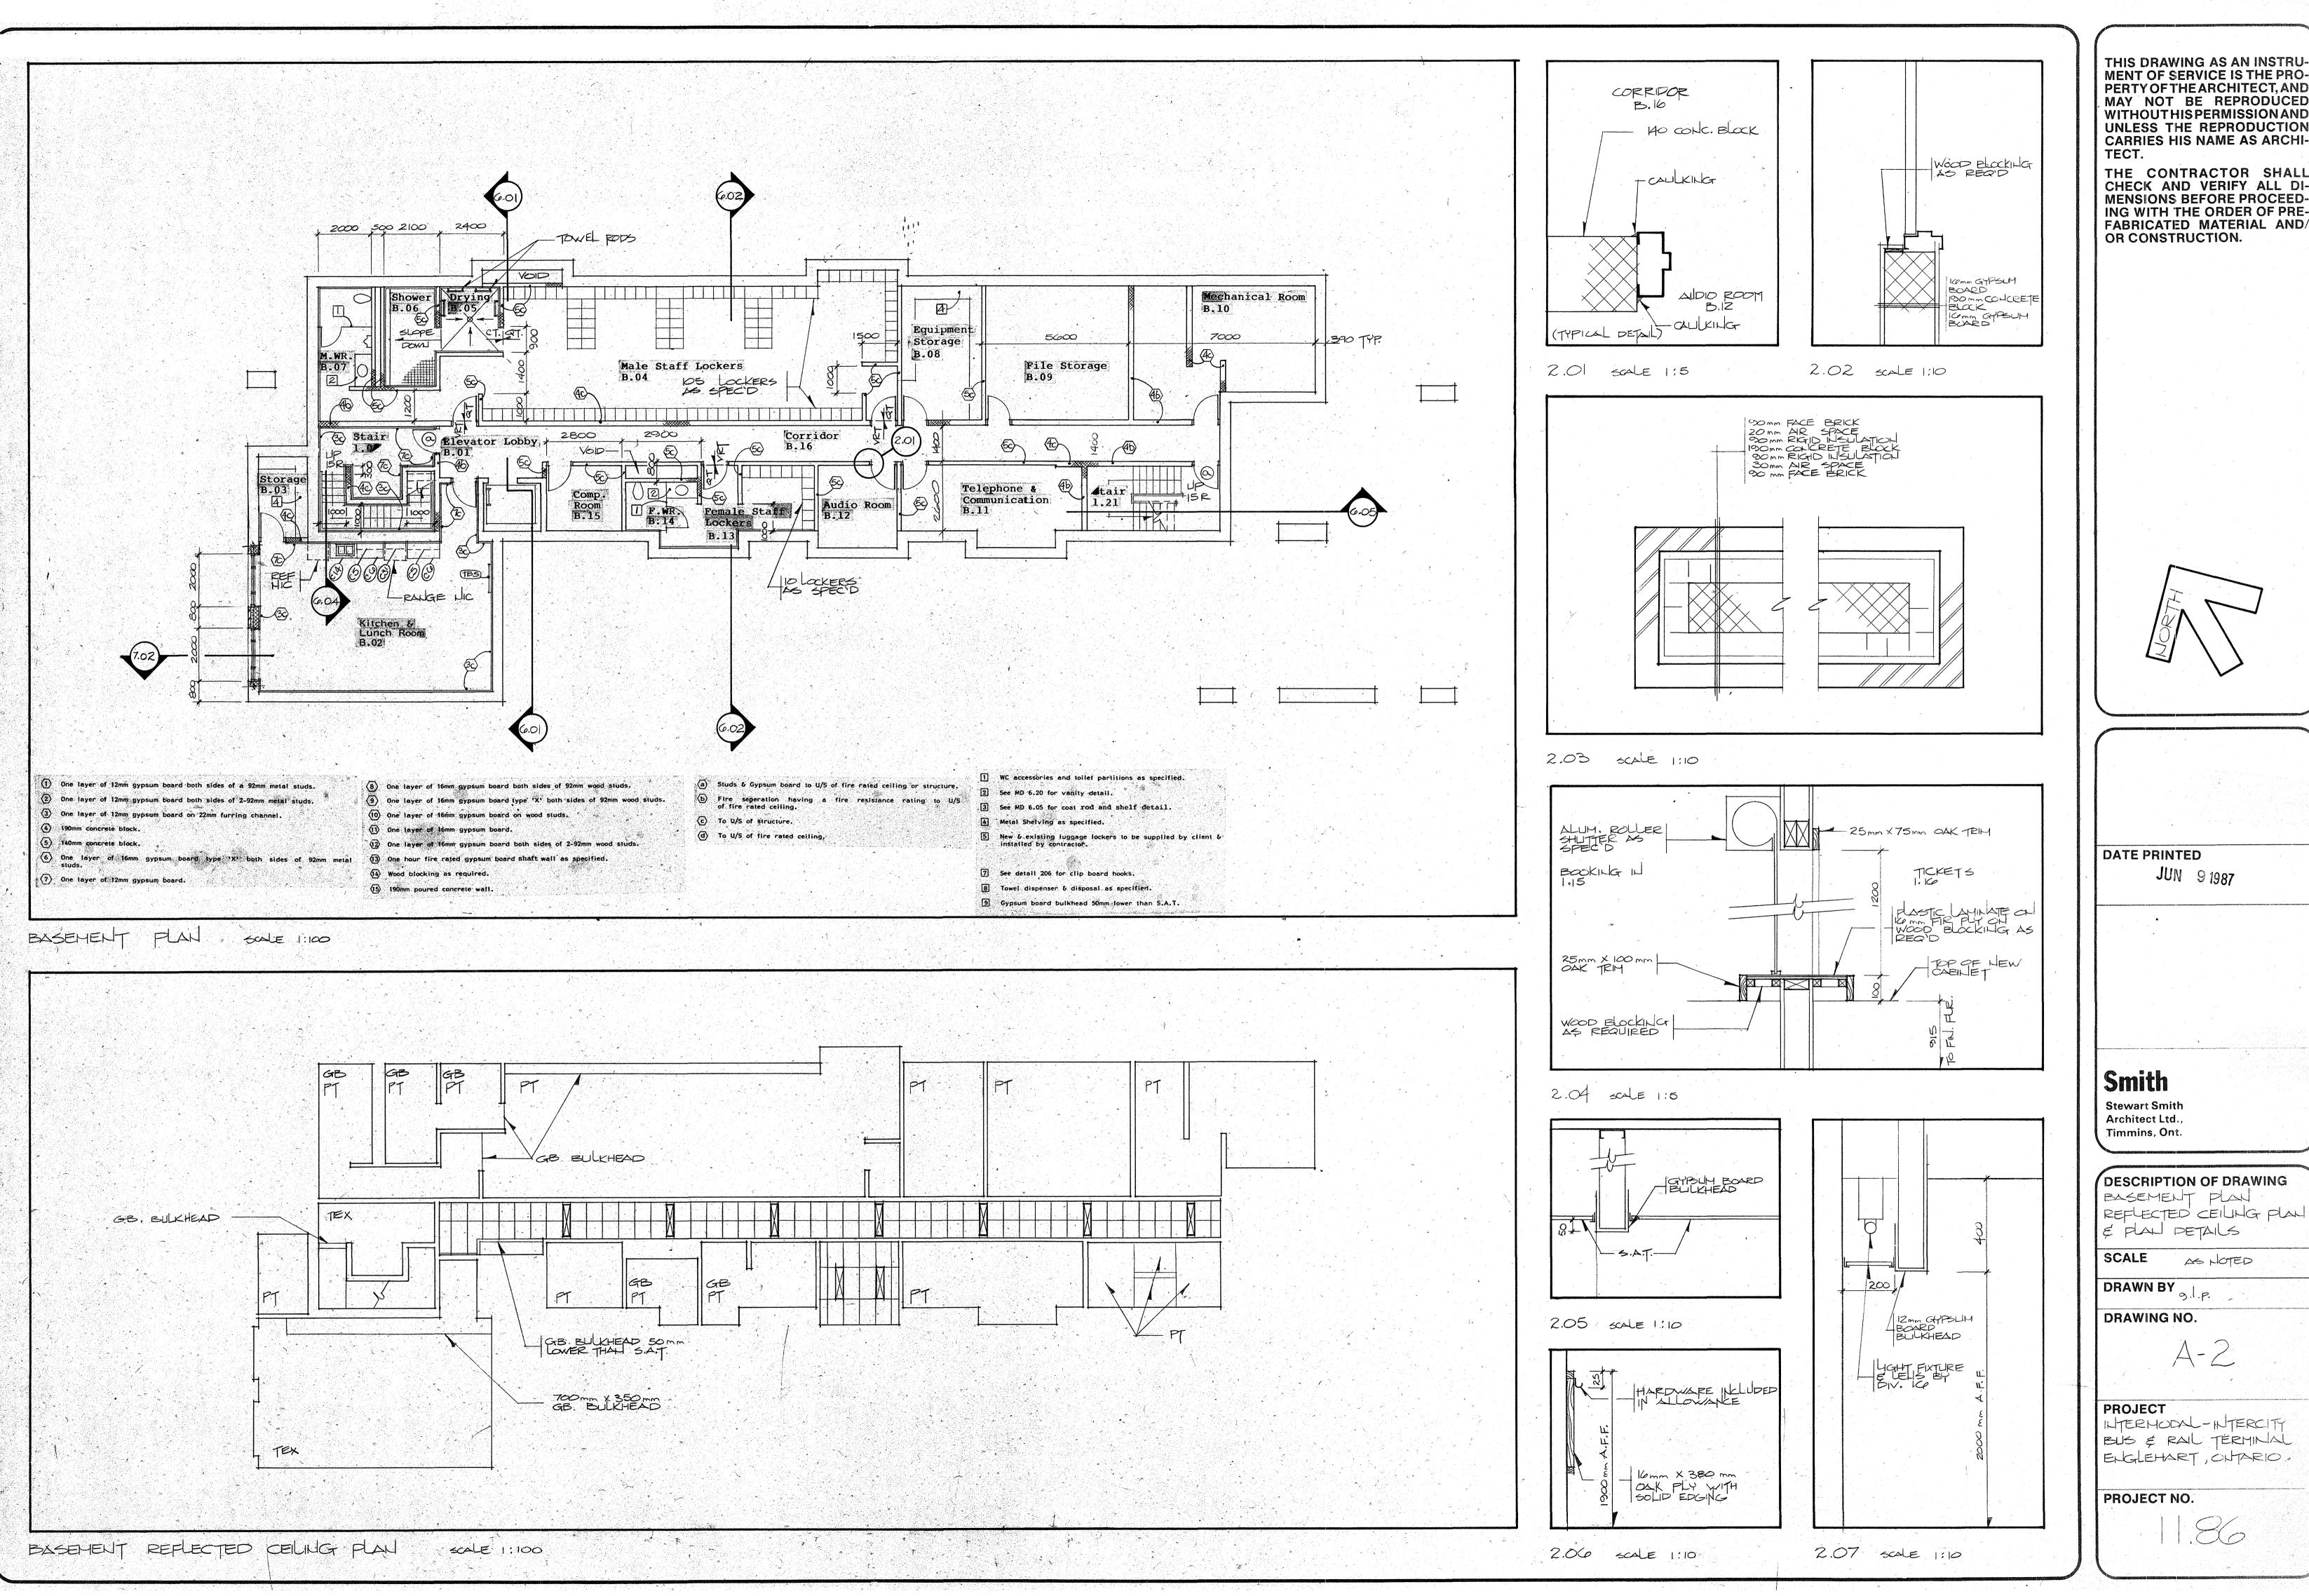

Englehart Building – The following list of drawings are attached at Appendix B at the end of this Addendum.

| A-2 Basement Plan Reflected Ceiling Plan & Plan Details            |
|--------------------------------------------------------------------|
| A-3 Ground Floor Plan Reflected Ceiling Plan & Plan Details        |
| A-4 Second Floor Plan Reflected Ceiling Plan & Plan Details        |
| A-6 Building Section – Stair Sections and Details                  |
| A-7 Wall Sections and Section Details                              |
| M-3 Basement and Ground Floor Ventilation & Air Conditioning Plans |
| M-3 Basement and Ground Floor Ventilation & Air Conditioning Plans |
| M-4 Second Floor Ventilation & Air Conditioning Plan & Details     |

TO THE SUMP PIT IN THE BASEMENT

STORM PIPES UNDERGROUND

17世代の上げる。

THIS DRAWING AS AN INSTRU-MENT OF SERVICE IS THE PRO-PERTY OF THE ARCHITECT, AND MAY NOT BE REPRODUCED WITHOUTHIS PERMISSION AND UNLESS THE REPRODUCTION CARRIES HIS NAME AS ARCHI-

THE CONTRACTOR SHALL CHECK AND VERIFY ALL DI-MENSIONS BEFORE PROCEED-ING WITH THE ORDER OF PRE-FABRICATED MATERIAL AND OR CONSTRUCTION.

DATE PRINTED JUN 9 1987

DESCRIPTION OF DRAWING BASEMENT PLAN

AS HOTED