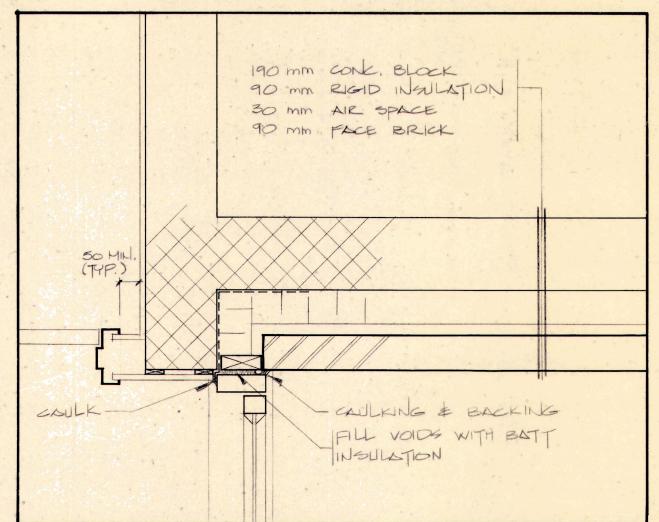

Englehart Building – The following list of drawings are attached at Appendix B at the end of this Addendum.

| A-2 Basement Plan Reflected Ceiling Plan & Plan Details            |
|--------------------------------------------------------------------|
| A-3 Ground Floor Plan Reflected Ceiling Plan & Plan Details        |
| A-4 Second Floor Plan Reflected Ceiling Plan & Plan Details        |
| A-6 Building Section – Stair Sections and Details                  |
| A-7 Wall Sections and Section Details                              |
| M-3 Basement and Ground Floor Ventilation & Air Conditioning Plans |
| M-3 Basement and Ground Floor Ventilation & Air Conditioning Plans |
| M-4 Second Floor Ventilation & Air Conditioning Plan & Details     |