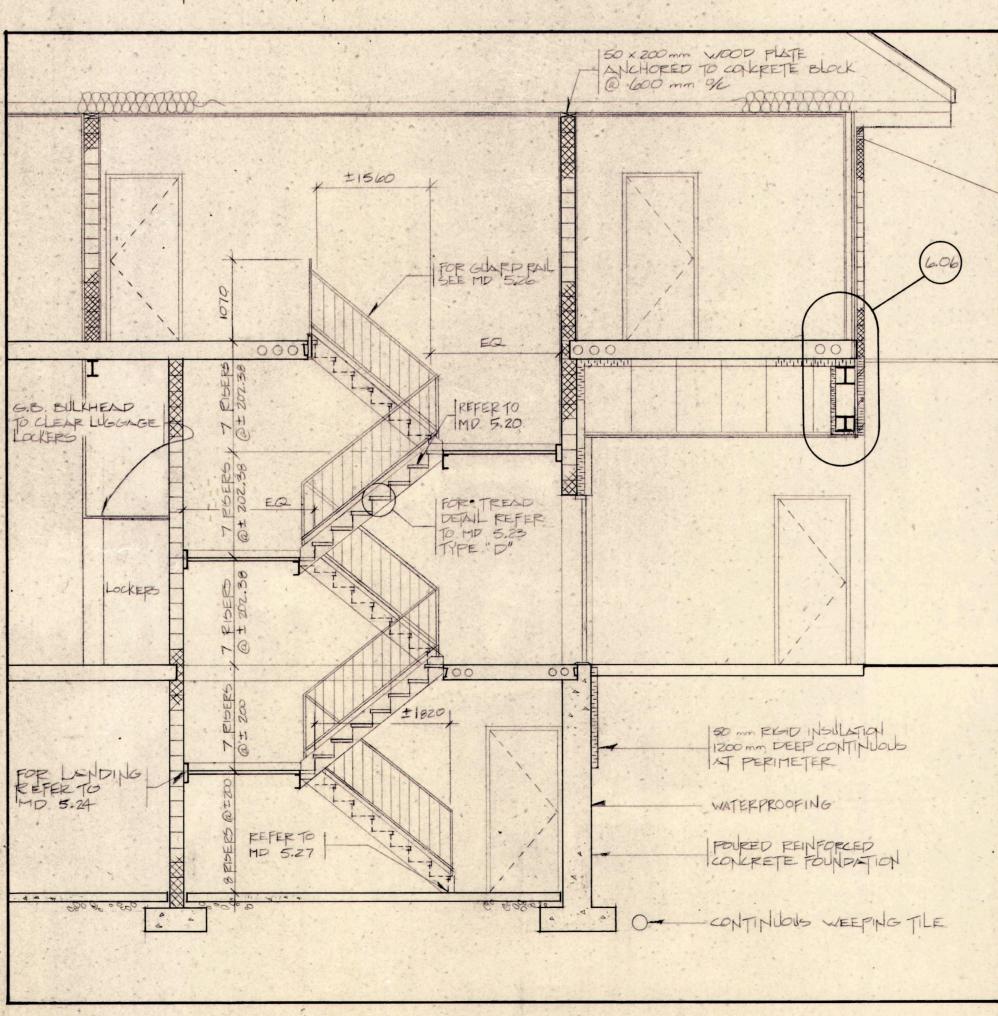

400

4.06 SCALE 1:10

6.04 STAIR SECTION

SCALE 1:50

6.02 BUILDING SECTION SCALE 1:100

6.05 STAIR SECTION SULLE 1:50

6.03 SECTION DETAIL SCALE 1:10

6.06 SECTION DETAIL SCALE 1:10

## DESCRIPTION OF DRAWING

BUILDING SECTION STAIR SECTIONS É DETAILS

SCALE AG NOTED

DRAWN BY

DRAWING NO.