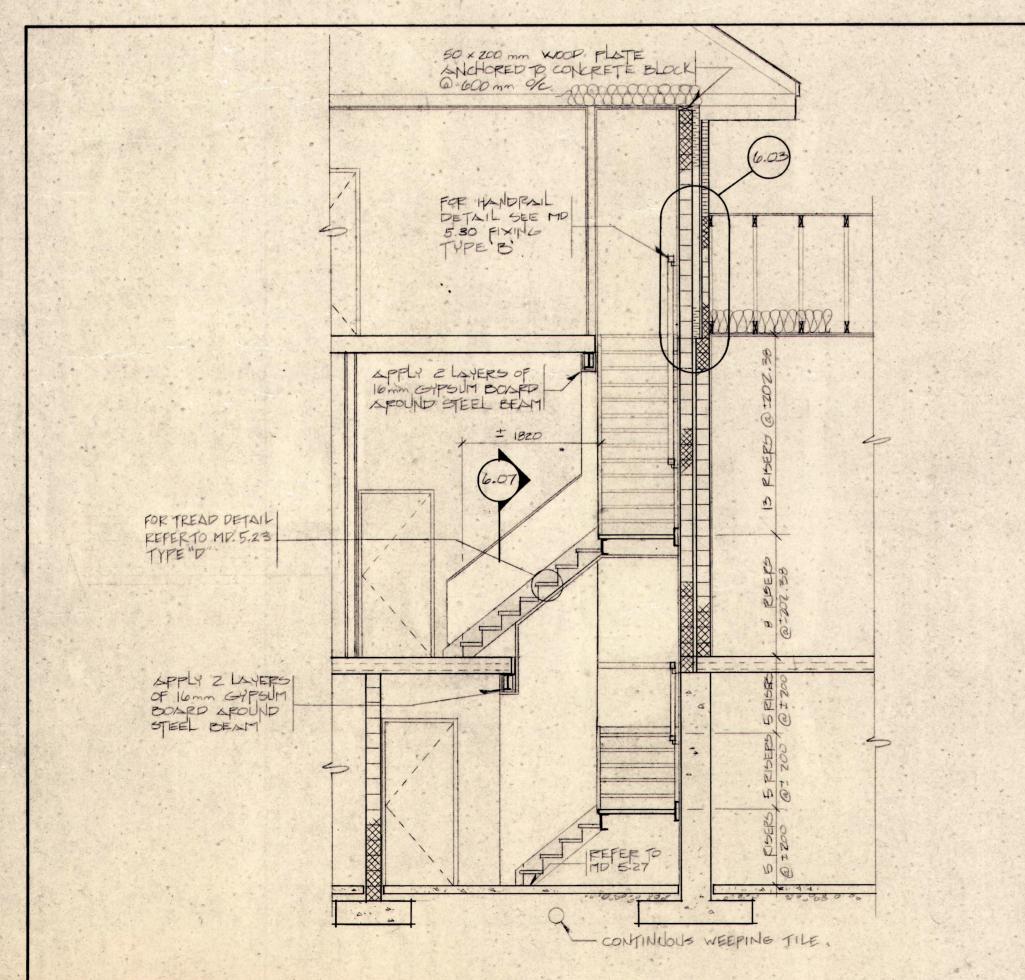

400

4.06 SCALE 1:10

6.04 STAIR SECTION

SCALE 1:50

6.02 BUILDING SECTION SCALE 1:100

6.05 STAIR SECTION SULLE 1:50

6.03 SECTION DETAIL SCALE 1:10

6.06 SECTION DETAIL SCALE 1:10

## DESCRIPTION OF DRAWING

BUILDING SECTION STAIR SECTIONS É DETAILS

SCALE AG NOTED

DRAWN BY

DRAWING NO.