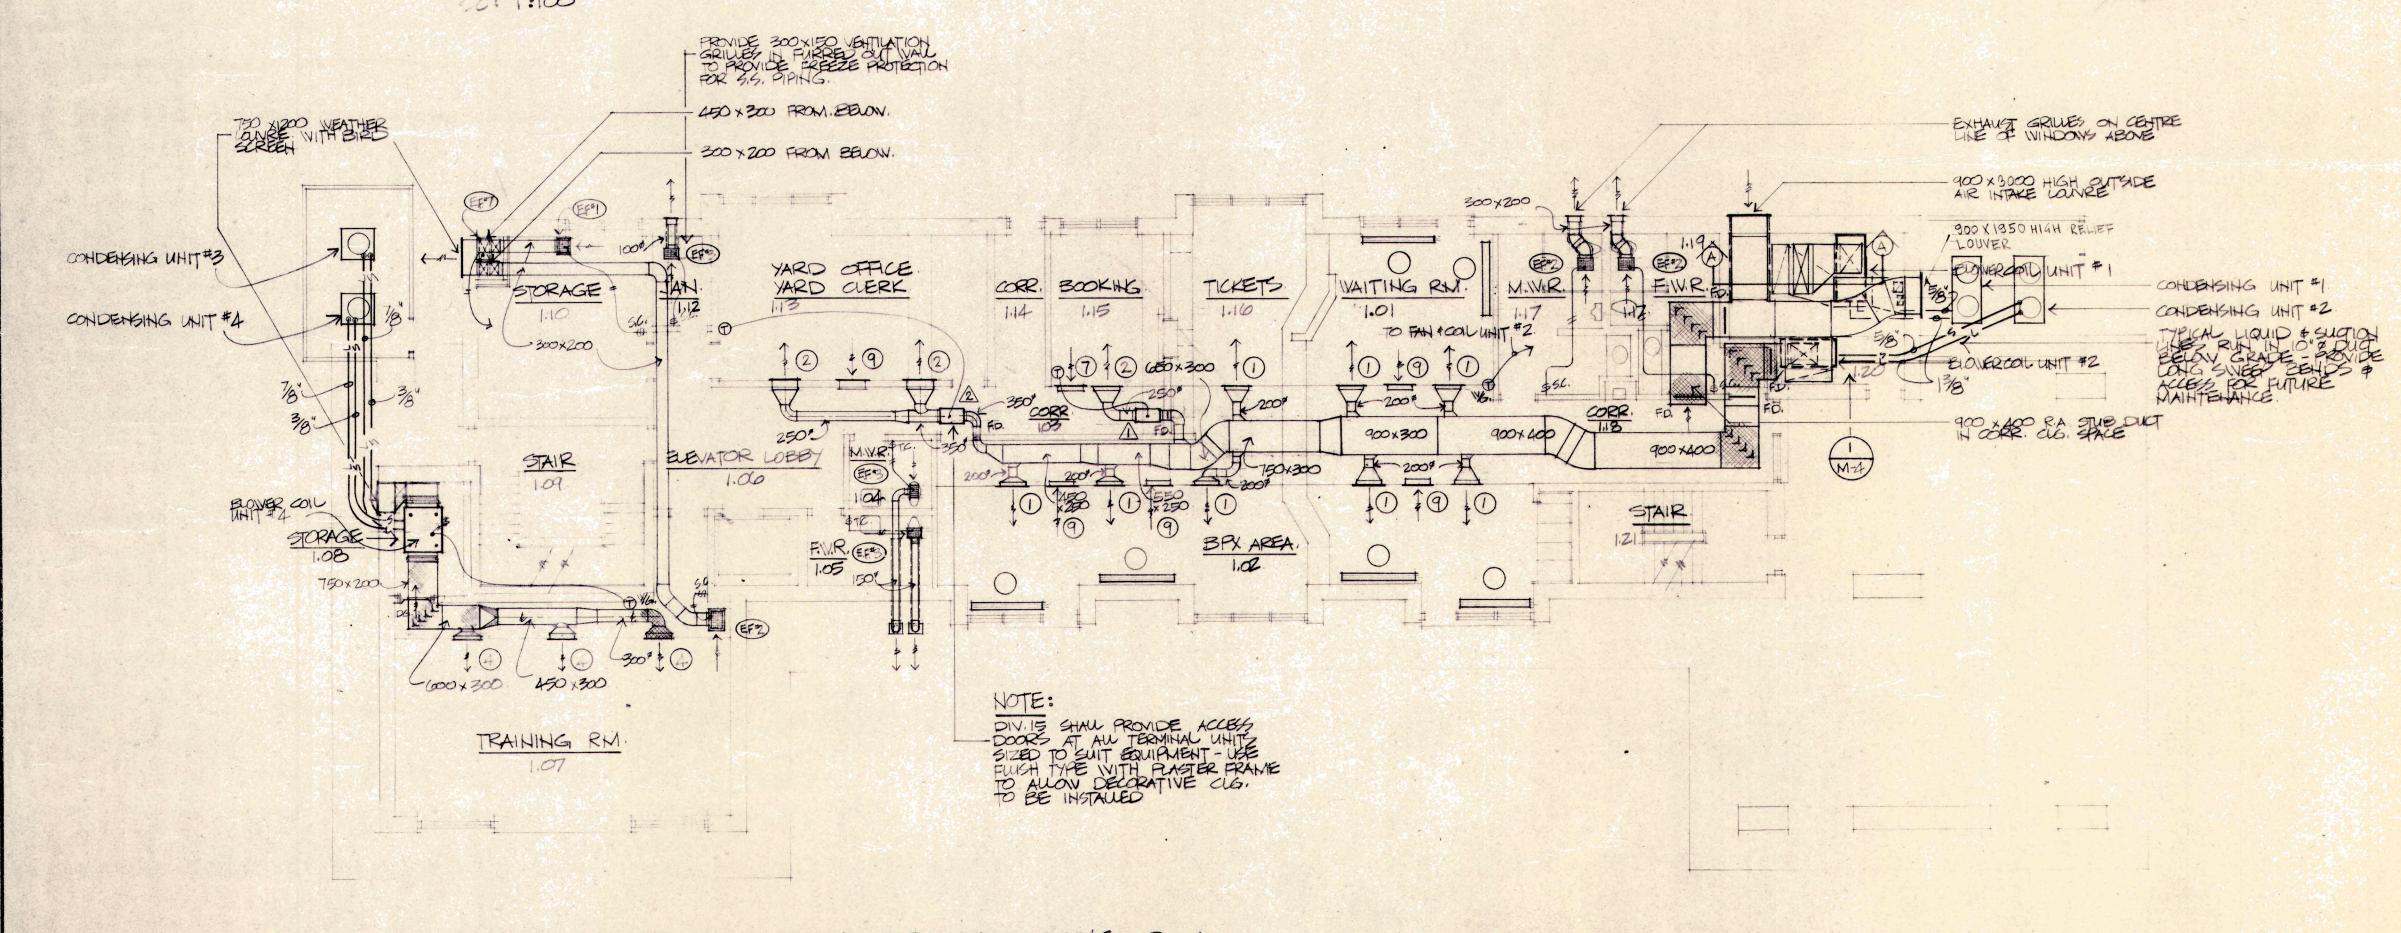

## Smith Stewart Smi

Stewart Smith Architect Ltd., Timmins, Ont.

DESCRIPTION OF DRAWING

BASENEHT & GROUND FLOOR
VENTILATION & AIR
CONDITIONING PLANS

SCALE

1:100

DRAWN BY

DRAWING NO.

M-3

PROJECT

INTERMODAL - INTERCITY BUS & PAIL TERMINAL ENGLEHART, ONTARIO

PROJECT NO.

GROUND FLOOR VENTILATION & AIR CONDITIONING PLAN. 50: 1:100:

BASEMENT VENTILATION & AIR CONDITIONING PLAN

GROUND FLOOR VENTILATION & AIR CONDITIONING PLAN. SC: 1:100

DATE PRINTED

JUN 9 1987

Smith

Stewart Smith Architect Ltd., Timmins, Ont.

DESCRIPTION OF DRAWING
BASEMENT & GROUND FLOOR
VENTILATION & AIR
CONDITIONING PLANS,

SCALE

1:100

DRAWN BY

DRAWING NO.

M-3

PROJECT

INTERMODAL - INTERCITY BUS & PAIL TERMINAL ENGLEHART, ONTARIO

PROJECT NO.

SECOND FLOOR VENTILATION & AIR CONDITIONING PLAN.

SC: 1:50

 $\left(\begin{array}{c} I\\ M-4 \end{array}\right)$ 