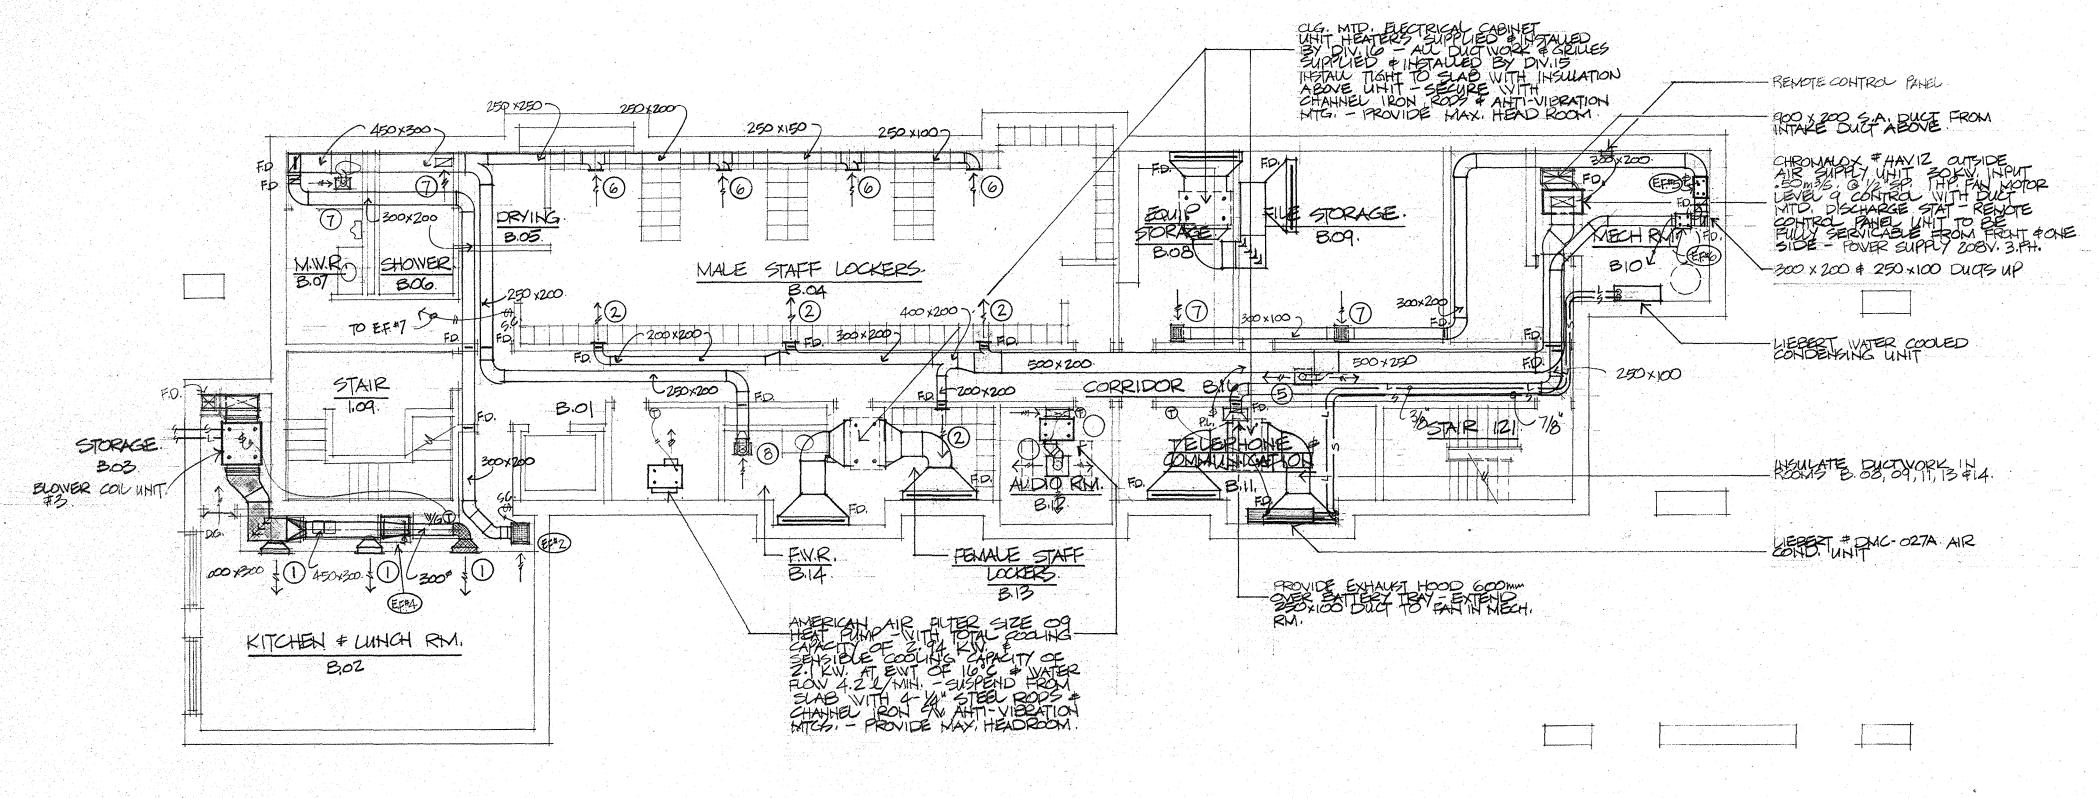

## Smith Stewart Smi

Stewart Smith Architect Ltd., Timmins, Ont.

DESCRIPTION OF DRAWING

BASENEHT & GROUND FLOOR
VENTILATION & AIR
CONDITIONING PLANS

SCALE

1:100

DRAWN BY

DRAWING NO.

M-3

PROJECT

INTERMODAL - INTERCITY BUS & PAIL TERMINAL ENGLEHART, ONTARIO

PROJECT NO.

GROUND FLOOR VENTILATION & AIR CONDITIONING PLAN. 50: 1:100:

BASEMENT VENTILATION & AIR CONDITIONING PLAN

GROUND FLOOR VENTILATION & AIR CONDITIONING PLAN. SC: 1:100

DATE PRINTED

JUN 9 1987

Smith

Stewart Smith Architect Ltd., Timmins, Ont.

DESCRIPTION OF DRAWING
BASEMENT & GROUND FLOOR
VENTILATION & AIR
CONDITIONING PLANS,

SCALE

1:100

DRAWN BY

DRAWING NO.

M-3

PROJECT

INTERMODAL - INTERCITY BUS & PAIL TERMINAL ENGLEHART, ONTARIO

PROJECT NO.

SECOND FLOOR VENTILATION & AIR CONDITIONING PLAN.

SC: 1:50

 $\left(\begin{array}{c} I\\ M-4 \end{array}\right)$ 