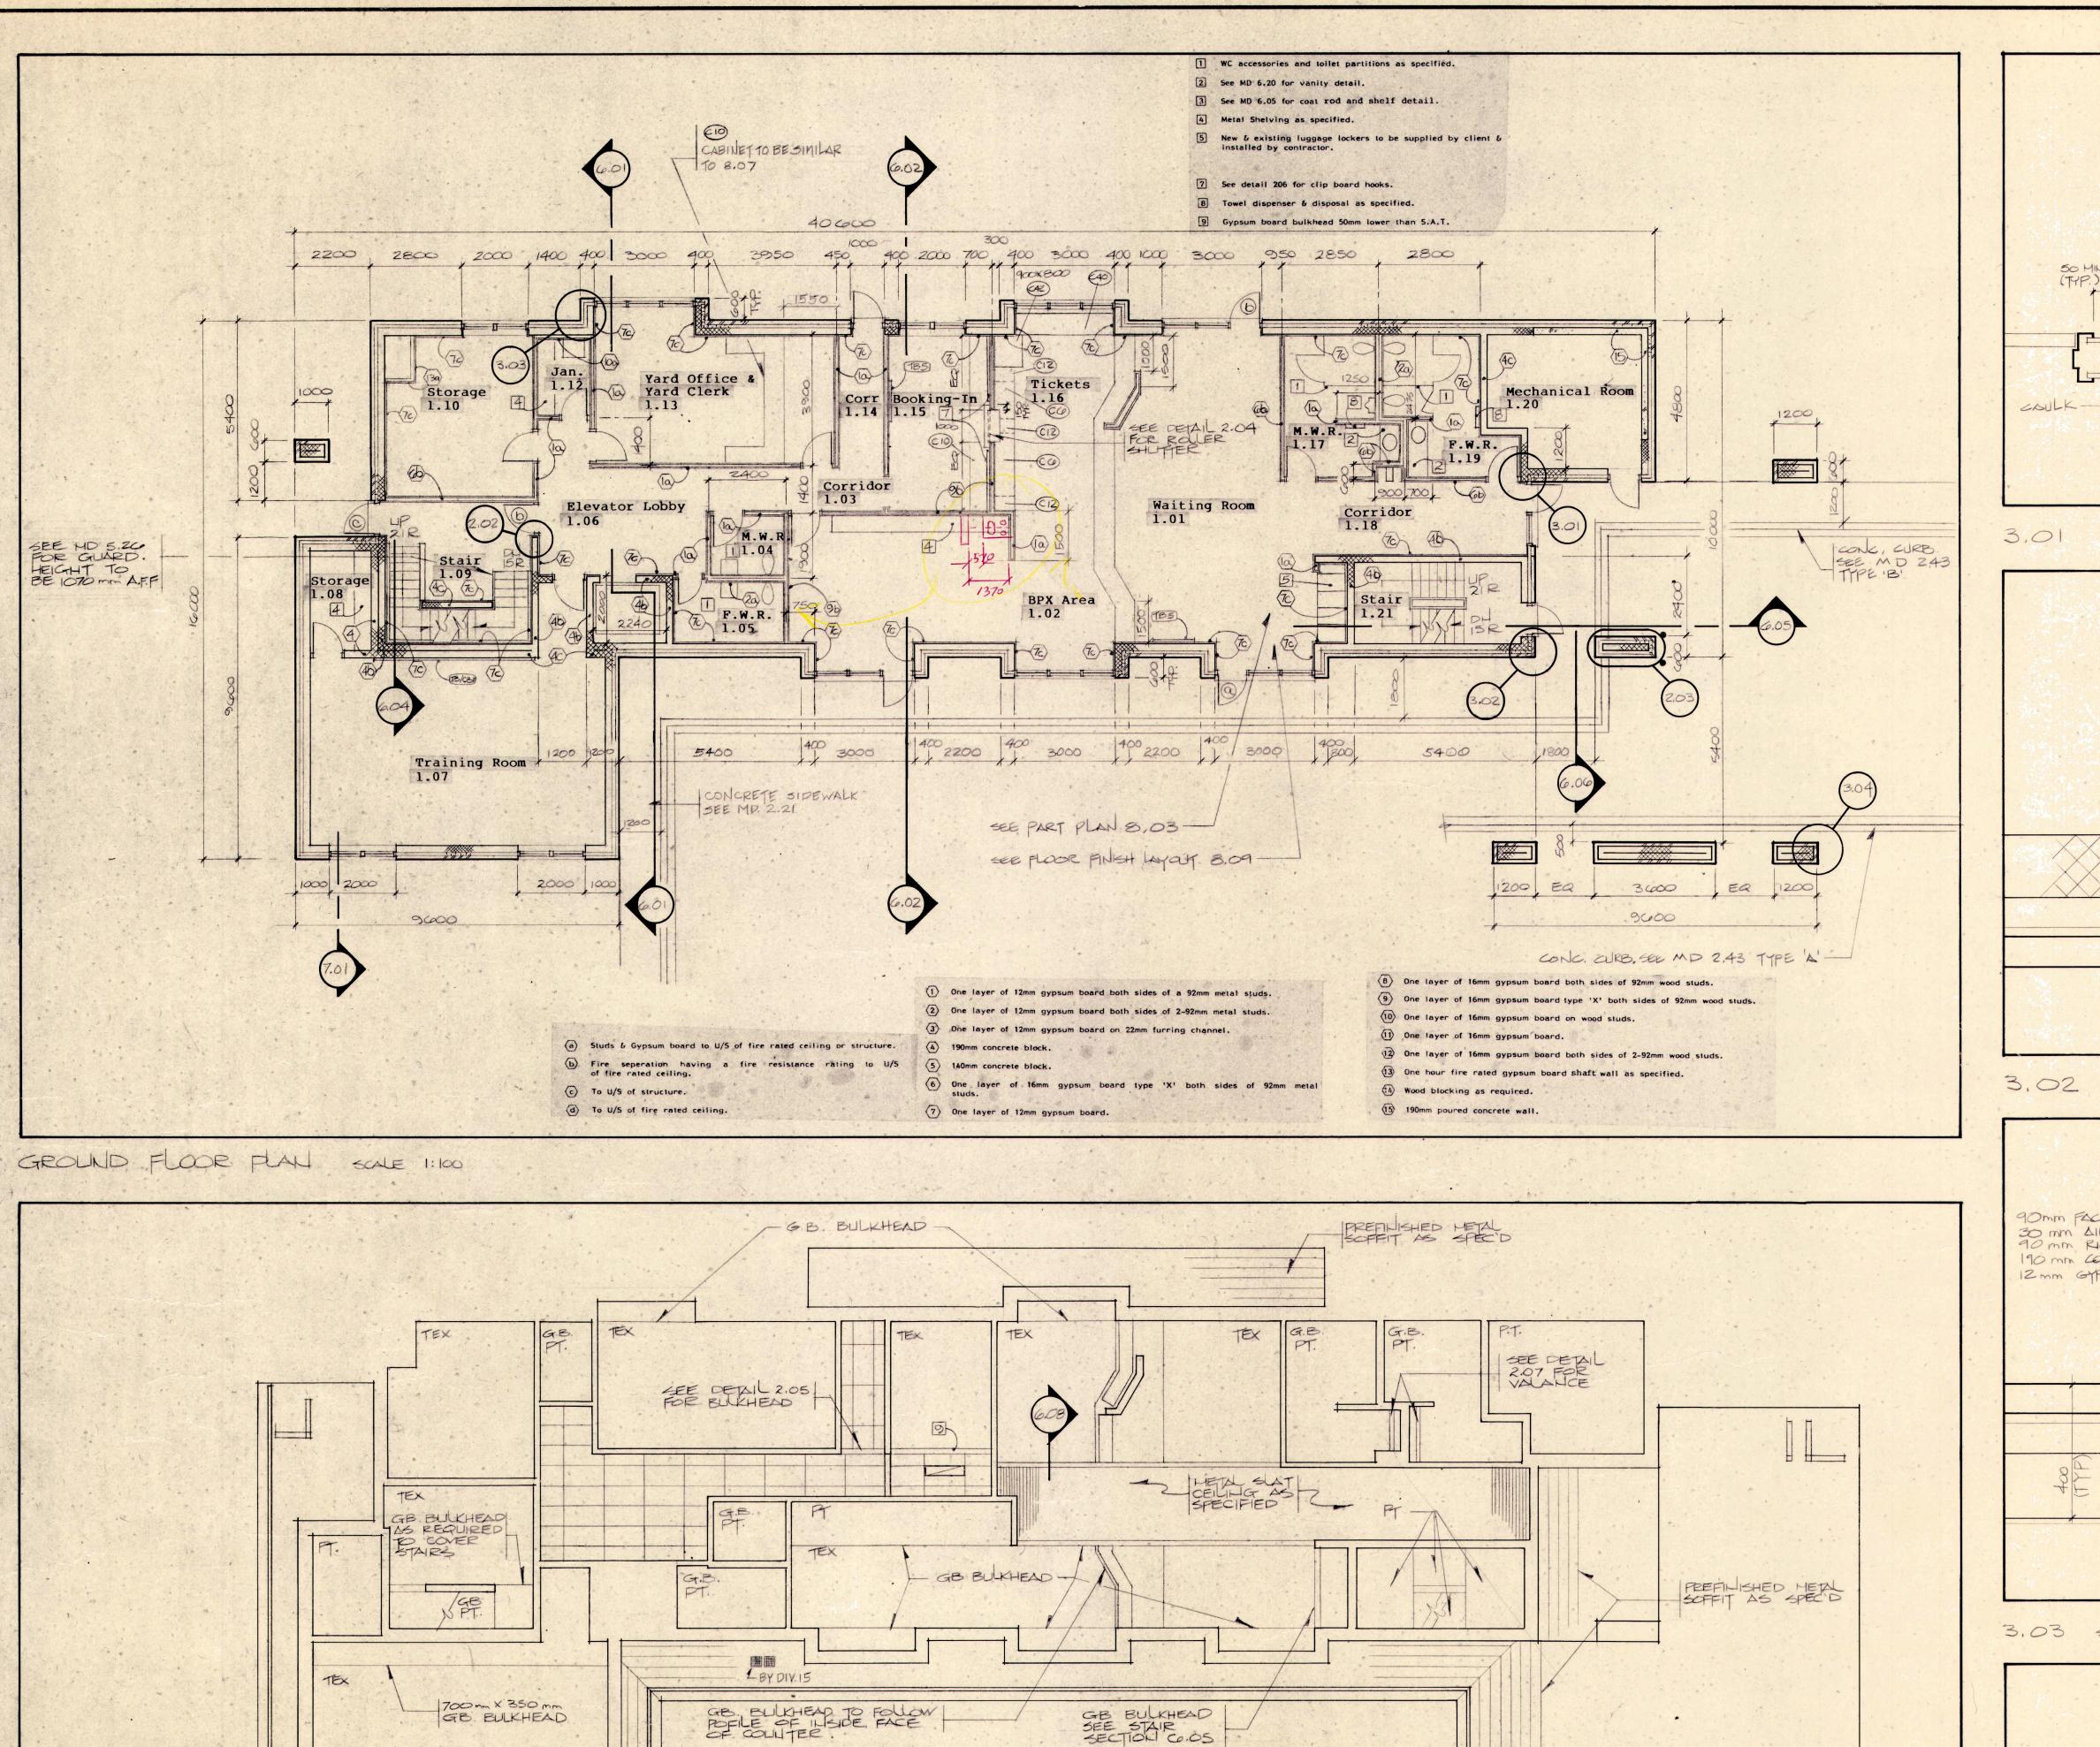

Englehart Building – The following list of drawings are attached at Appendix B at the end of this Addendum.

| A-2 Basement Plan Reflected Ceiling Plan & Plan Details            |
|--------------------------------------------------------------------|
| A-3 Ground Floor Plan Reflected Ceiling Plan & Plan Details        |
| A-4 Second Floor Plan Reflected Ceiling Plan & Plan Details        |
| A-6 Building Section – Stair Sections and Details                  |
| A-7 Wall Sections and Section Details                              |
| M-3 Basement and Ground Floor Ventilation & Air Conditioning Plans |
| M-3 Basement and Ground Floor Ventilation & Air Conditioning Plans |
| M-4 Second Floor Ventilation & Air Conditioning Plan & Details     |

THIS DRAWING AS AN INSTRU MENT OF SERVICE IS THE PRO PERTY OF THE ARCHITECT, AND MAY NOT BE REPRODUCED WITHOUTHISPERMISSIONAND UNLESS THE REPRODUCTION CARRIES HIS NAME AS ARCHI

THE CONTRACTOR SHALL CHECK AND VERIFY ALL DI-MENSIONS BEFORE PROCEED-ING WITH THE ORDER OF PRE-FABRICATED MATERIAL AND OR CONSTRUCTION.

DATE PRINTED

JUN 9 1987

Smith

**Stewart Smith** 

Architect Ltd.,

Timmins, Ont. DESCRIPTION OF DRAWING

REFLECTED CEILING PLAN & PLAN DETAILS

GROUND FLOOR PLAN

SCALE AS NOTED

DRAWN BY

DRAWING NO.

PROJECT

INTERMODAL-INTERCITY BUS & RAIL TERMINAL ENGLEHART, ONTARIO:

PROJECT NO.

LIACCESS PANEL BY DV. 15

FOR ROOF HATCH