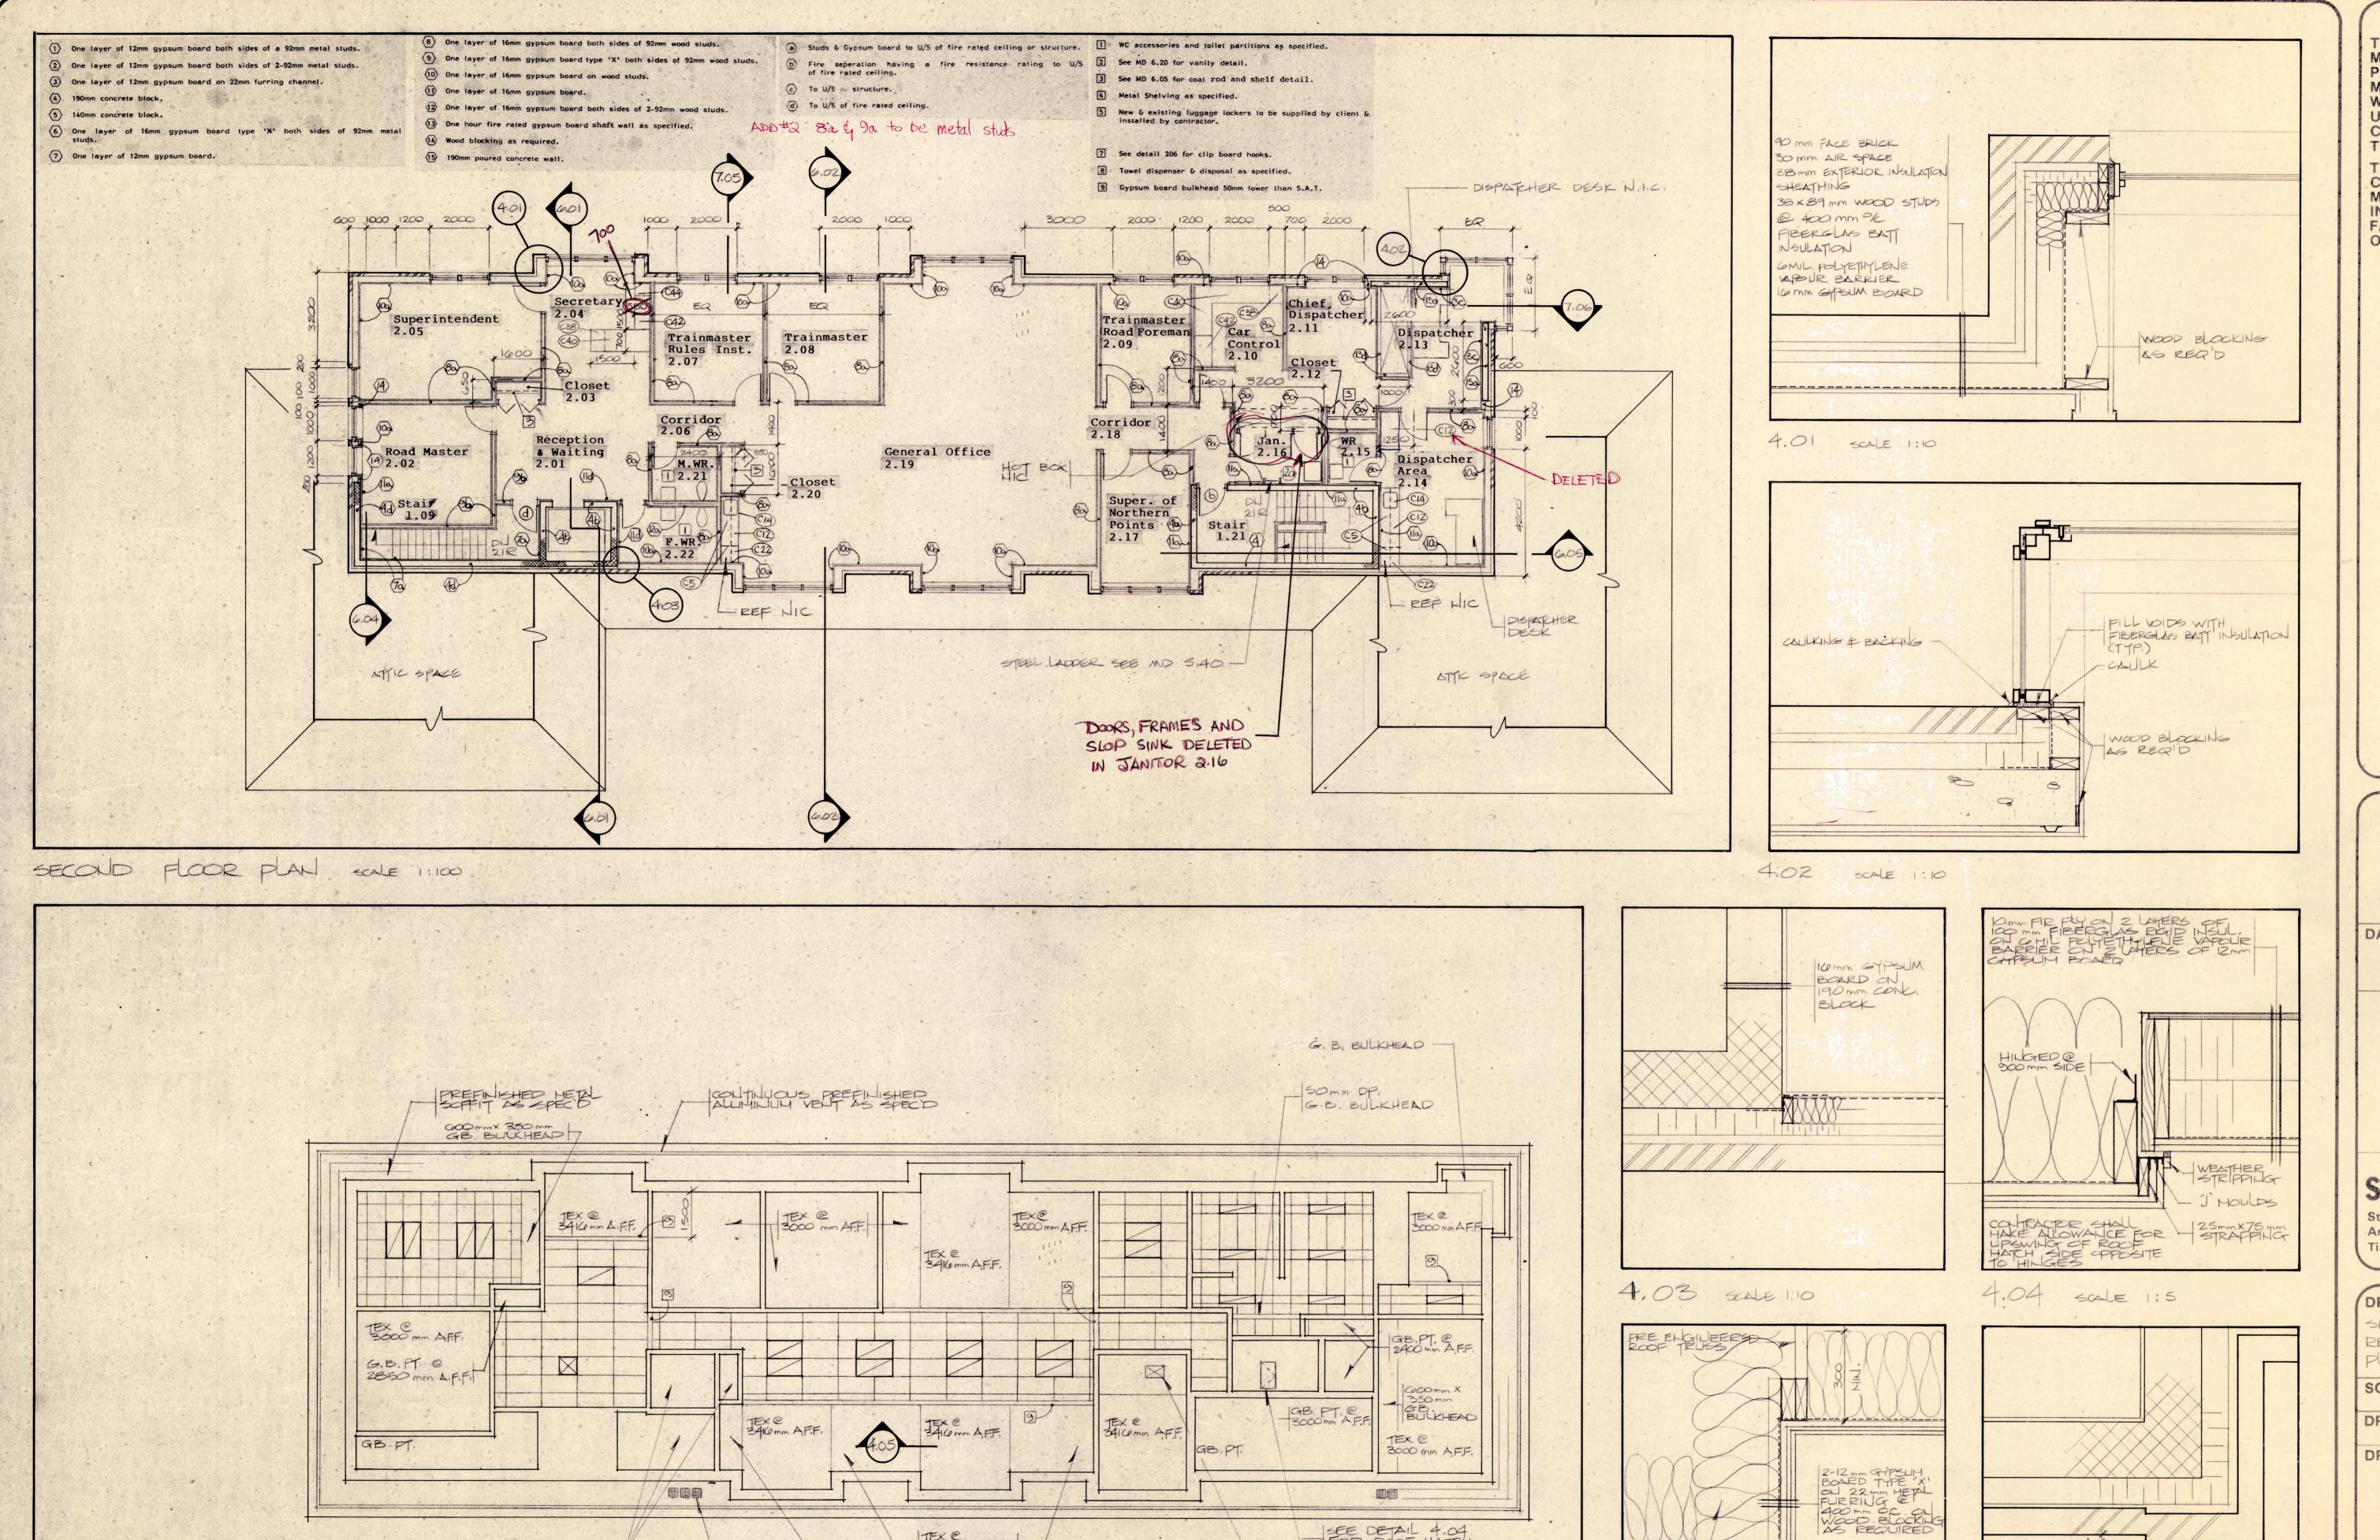

DRAWING NO.

INTERMODAL-INTERCITY BLS & RAIL TÉRMINIAL ENGLEHART, ONTARIO.

PREFILISHED ALIMINUM VENT AS SPEC'D

GROUND FLOOR REFLECTED CEILING PLAN SOME 1:100

3,01 SCALE 1:10

3,02 SCALE 1110

3.03 SCALE 1:10

3.04 SCALE 1:20

DATE PRINTED

JUN 9 1987

Smith

**Stewart Smith** 

Architect Ltd.,

Timmins, Ont. DESCRIPTION OF DRAWING

REFLECTED CEILING PLAN & PLAN DETAILS

GROUND FLOOR PLAN

4.05 scale 1:10

LEXHAUST VENTS BY

DIV 15 (TYP.)

6.B. PT. @ 1 2400 mm AFF.

SECOND FLOOR REFLECTED CEILING PLAN SOME 1:100

TEX @ 3000 mm A.F.F.

THIS DRAWING AS AN INSTRU MENT OF SERVICE IS THE PRO-PERTY OF THE ARCHITECT, AND MAY NOT BE REPRODUCED WITHOUTHISPERMISSIONAND UNLESS THE REPRODUCTION CARRIES HIS NAME AS ARCHI-

DESCRIPTION OF DRAWING

SECOND FLOOR PLAN REFLECTED CEILING PLAN & PLAN DETAILS

SCALE AS NOTED

DRAWN BY

DRAWING NO.

PROJECT

LITERMODAL - INTERCITY BUS & RAIL TERMINAL ENGLEHART, ONTARIO

PROJECT NO.