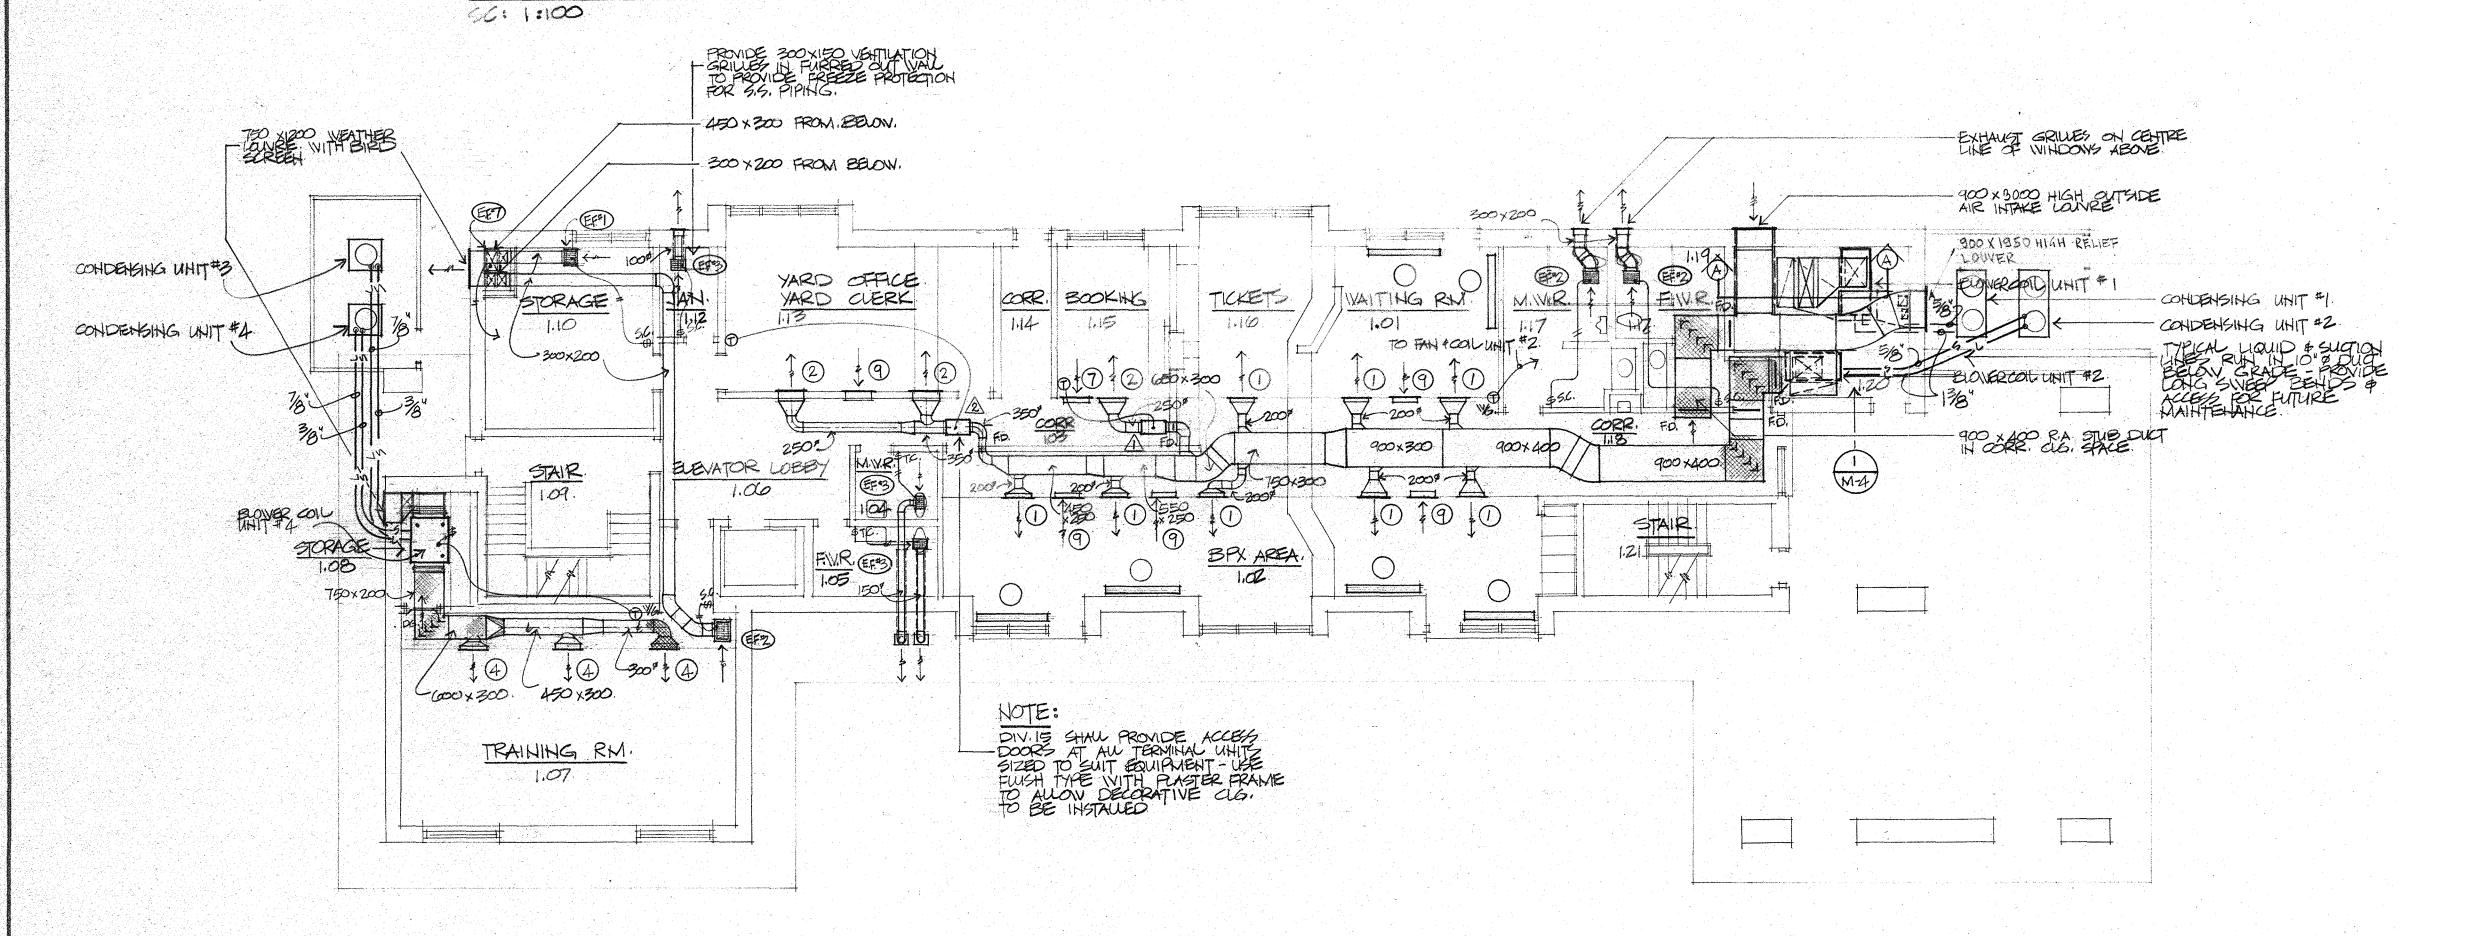

## Smith Stewart Smi

Stewart Smith Architect Ltd., Timmins, Ont.

DESCRIPTION OF DRAWING

BASENEHT & GROUND FLOOR
VENTILATION & AIR
CONDITIONING PLANS

SCALE

1:100

DRAWN BY

DRAWING NO.

M-3

PROJECT

INTERMODAL - INTERCITY BUS & PAIL TERMINAL ENGLEHART, ONTARIO

PROJECT NO.

GROUND FLOOR VENTILATION & AIR CONDITIONING PLAN. 50: 1:100:

BASEMENT VENTILATION & AIR CONDITIONING PLAN

GROUND FLOOR VENTILATION & AIR CONDITIONING PLAN. SC: 1:100

DATE PRINTED

JUN 9 1987

Smith

Stewart Smith Architect Ltd., Timmins, Ont.

DESCRIPTION OF DRAWING
BASEMENT & GROUND FLOOR
VENTILATION & AIR
CONDITIONING PLANS,

SCALE

1:100

DRAWN BY

DRAWING NO.

M-3

PROJECT

INTERMODAL - INTERCITY BUS & PAIL TERMINAL ENGLEHART, ONTARIO

PROJECT NO.

SECOND FLOOR VENTILATION & AIR CONDITIONING PLAN.

SC: 1:50

 $\left(\begin{array}{c} I\\ M-4 \end{array}\right)$ 