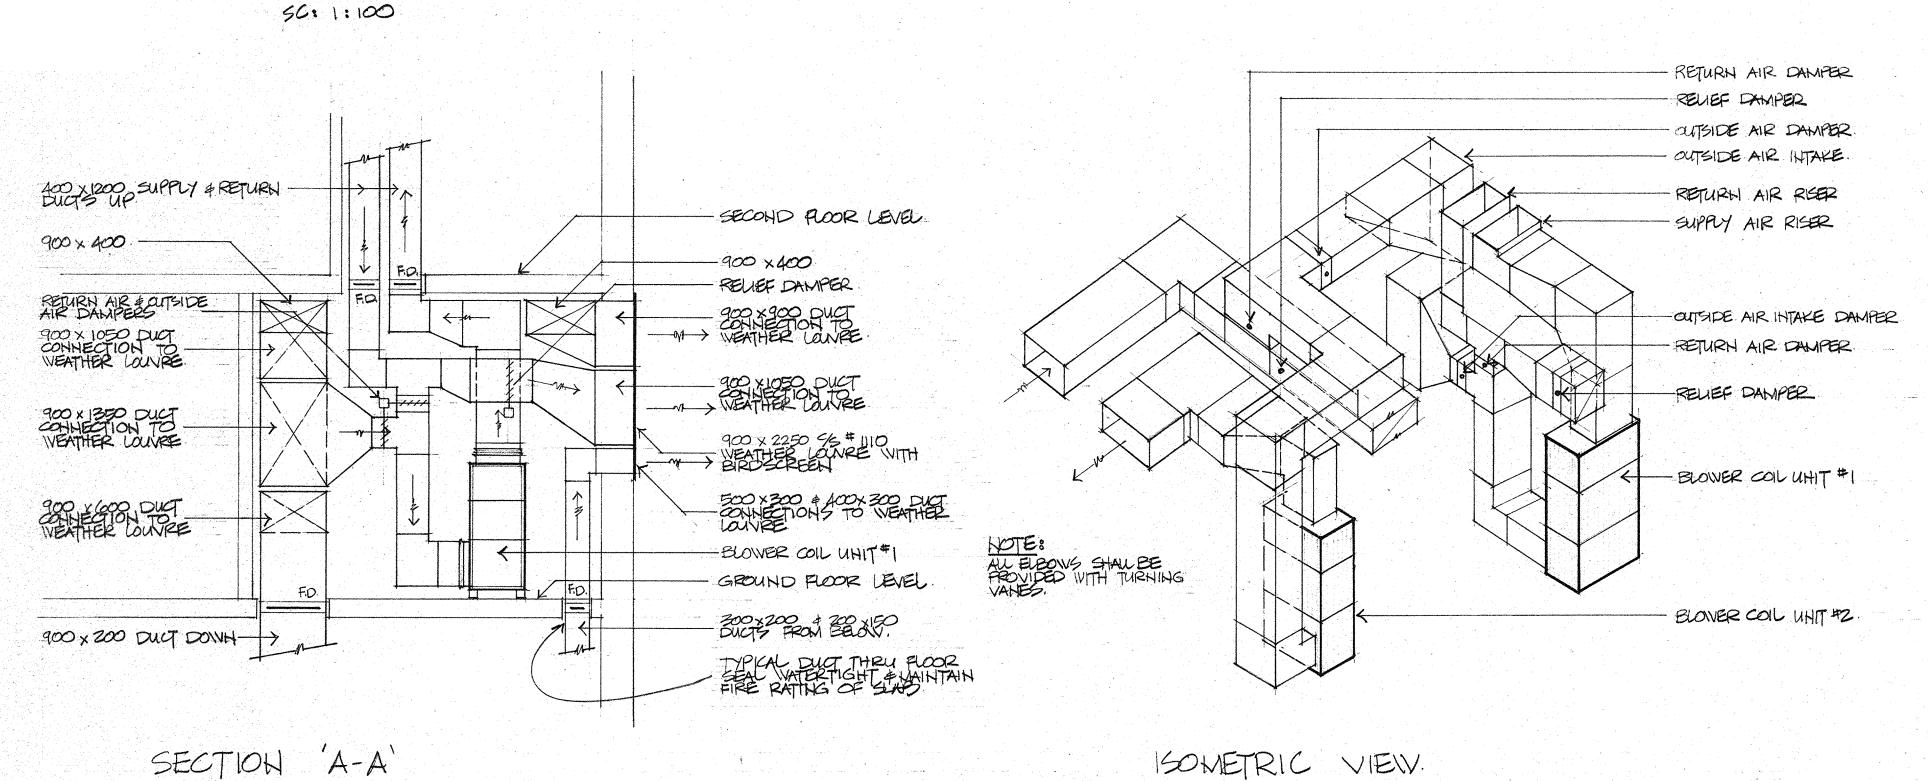

## Smith Stewart Smi

Stewart Smith Architect Ltd., Timmins, Ont.

DESCRIPTION OF DRAWING

BASENEHT & GROUND FLOOR
VENTILATION & AIR
CONDITIONING PLANS

SCALE

1:100

DRAWN BY

DRAWING NO.

M-3

PROJECT

INTERMODAL - INTERCITY BUS & PAIL TERMINAL ENGLEHART, ONTARIO

PROJECT NO.

GROUND FLOOR VENTILATION & AIR CONDITIONING PLAN. 50: 1:100:

BASEMENT VENTILATION & AIR CONDITIONING PLAN

GROUND FLOOR VENTILATION & AIR CONDITIONING PLAN. SC: 1:100

DATE PRINTED

JUN 9 1987

Smith

Stewart Smith Architect Ltd., Timmins, Ont.

DESCRIPTION OF DRAWING
BASEMENT & GROUND FLOOR
VENTILATION & AIR
CONDITIONING PLANS,

SCALE

1:100

DRAWN BY

DRAWING NO.

M-3

PROJECT

INTERMODAL - INTERCITY BUS & PAIL TERMINAL ENGLEHART, ONTARIO

PROJECT NO.

SECOND FLOOR VENTILATION & AIR CONDITIONING PLAN.

SC: 1:50

 $\left(\begin{array}{c} I\\ M-4 \end{array}\right)$ 

DESCRIPTION OF DRAWING SECOND FLOOR VEHTILATION # AIR CONDITIONING FLAN # DETAILS

SCALE 46 NOTED

DRAWN BY CJ.S.

DRAWING NO.

M-4

PROJECT

INTERMODAL -INTERCITY BUS & PAIL TERMINAL ENGLEHART, ONTARIO

PROJECT NO.