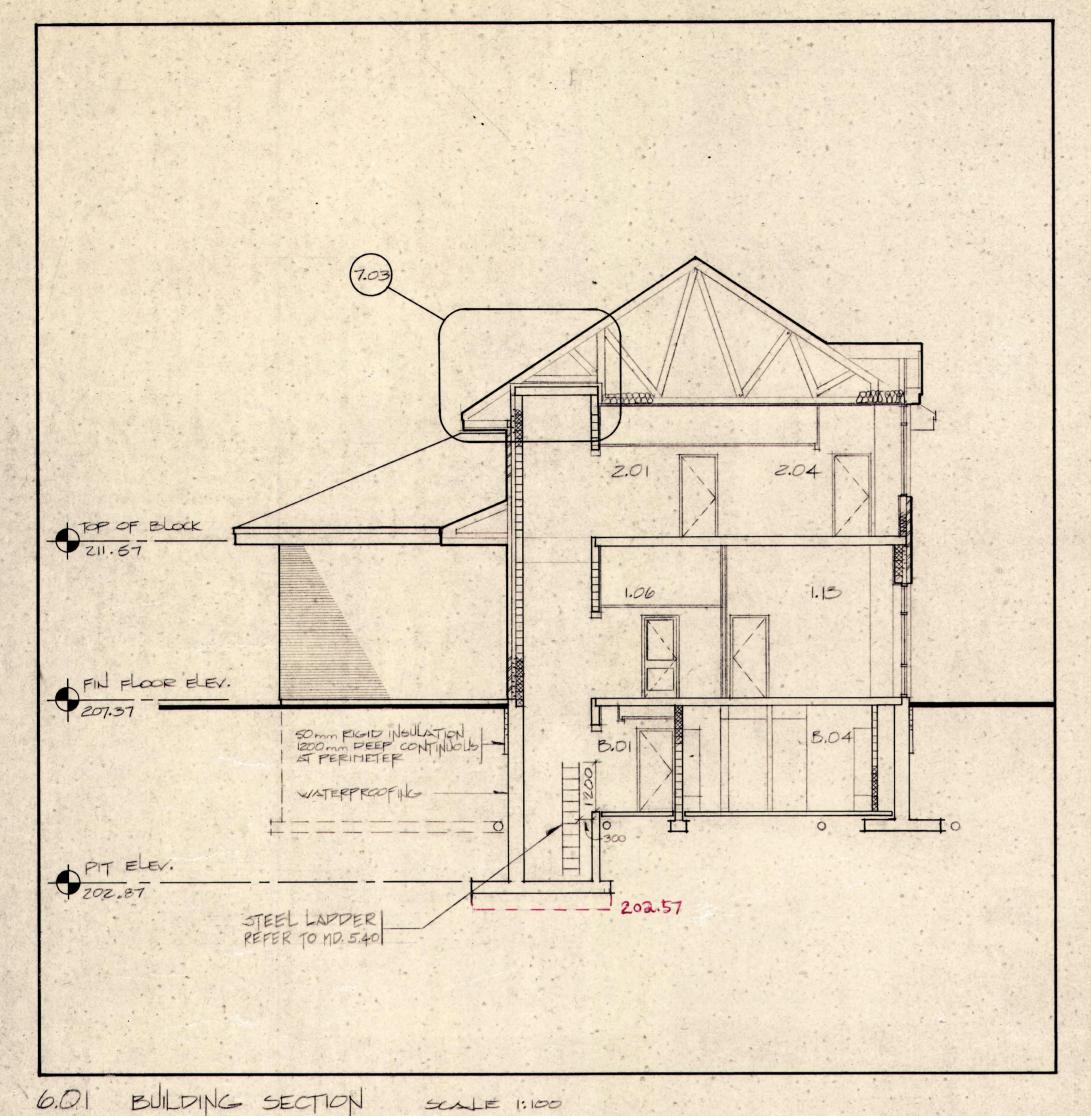

400

4.06 SCALE 1:10

6.04 STAIR SECTION

SCALE 1:50

6.02 BUILDING SECTION SCALE 1:100

6.05 STAIR SECTION SULLE 1:50

6.03 SECTION DETAIL SCALE 1:10

6.06 SECTION DETAIL SCALE 1:10

## DESCRIPTION OF DRAWING

BUILDING SECTION STAIR SECTIONS É DETAILS

SCALE AG NOTED

DRAWN BY

DRAWING NO.