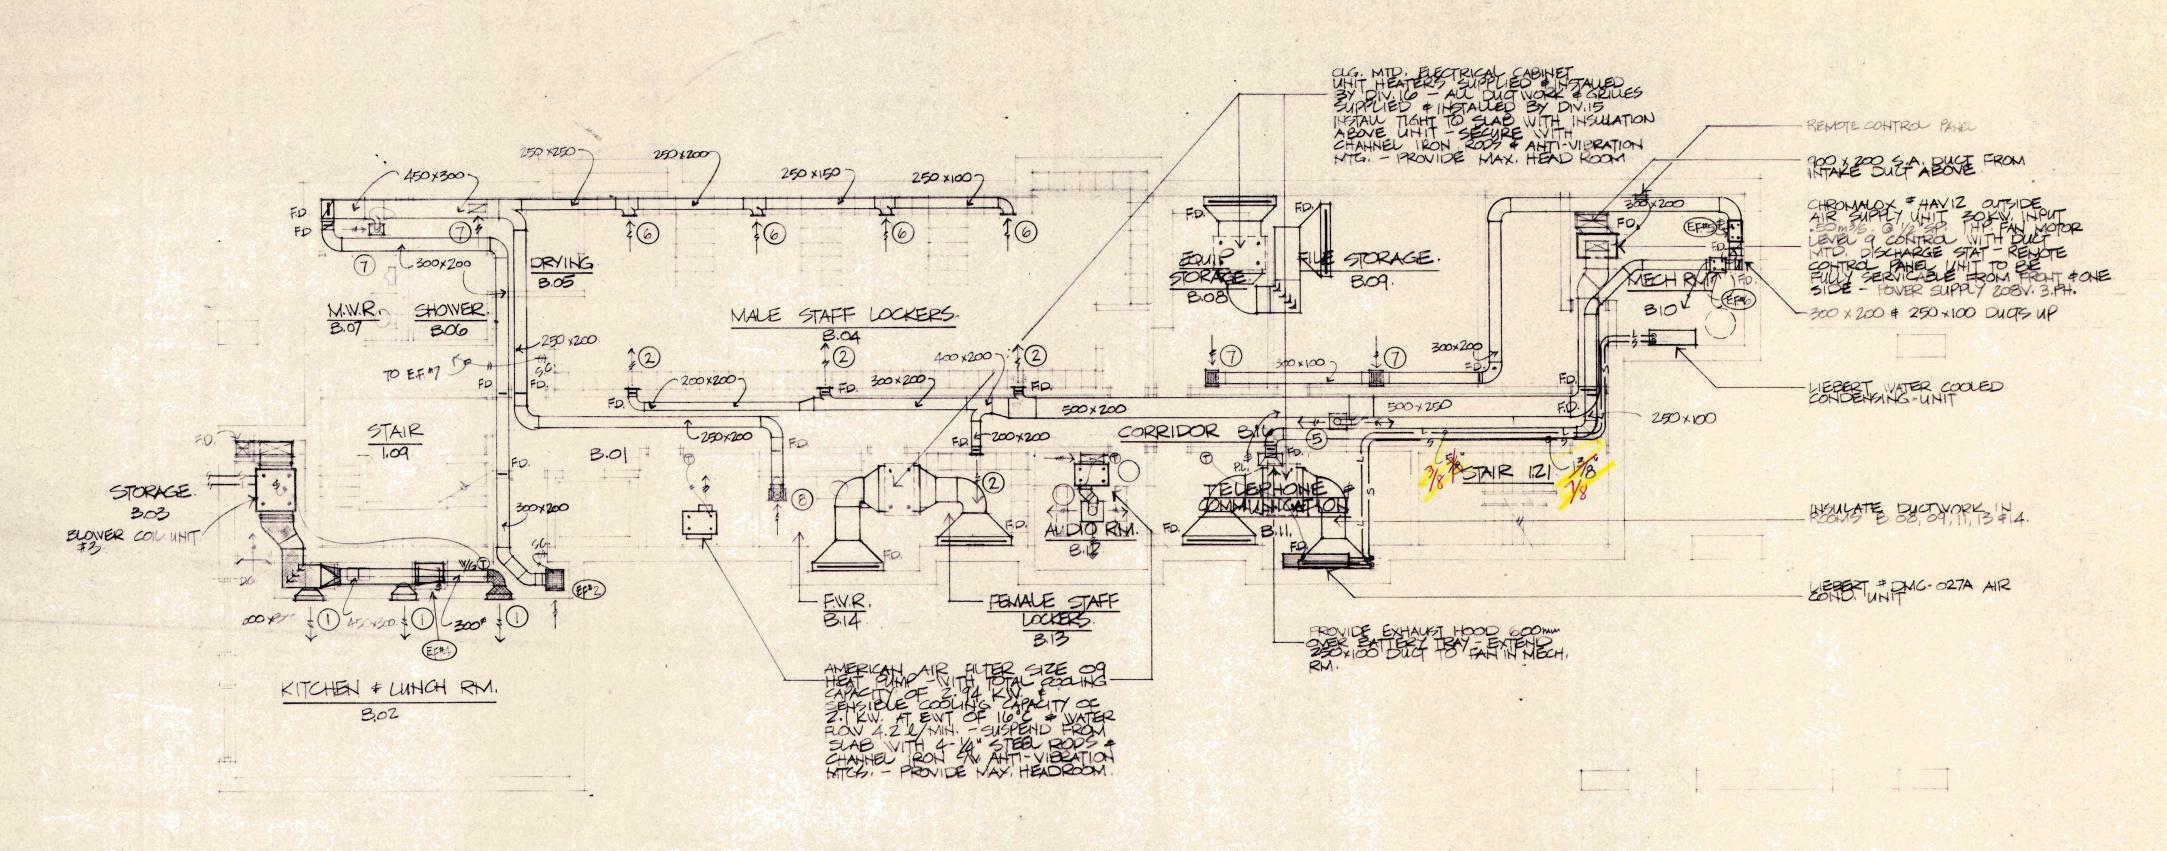

## Smith Stewart Smi

Stewart Smith Architect Ltd., Timmins, Ont.

DESCRIPTION OF DRAWING

BASENEHT & GROUND FLOOR
VENTILATION & AIR
CONDITIONING PLANS

SCALE

1:100

DRAWN BY

DRAWING NO.

M-3

PROJECT

INTERMODAL - INTERCITY BUS & PAIL TERMINAL ENGLEHART, ONTARIO

PROJECT NO.

GROUND FLOOR VENTILATION & AIR CONDITIONING PLAN. 50: 1:100:

BASEMENT VENTILATION & AIR CONDITIONING PLAN

GROUND FLOOR VENTILATION & AIR CONDITIONING PLAN. SC: 1:100

DATE PRINTED

JUN 9 1987

Smith

Stewart Smith Architect Ltd., Timmins, Ont.

DESCRIPTION OF DRAWING
BASEMENT & GROUND FLOOR
VENTILATION & AIR
CONDITIONING PLANS,

SCALE

1:100

DRAWN BY

DRAWING NO.

M-3

PROJECT

INTERMODAL - INTERCITY BUS & PAIL TERMINAL ENGLEHART, ONTARIO

PROJECT NO.

SECOND FLOOR VENTILATION & AIR CONDITIONING PLAN.

SC: 1:50

 $\left(\begin{array}{c} I\\ M-4 \end{array}\right)$ 