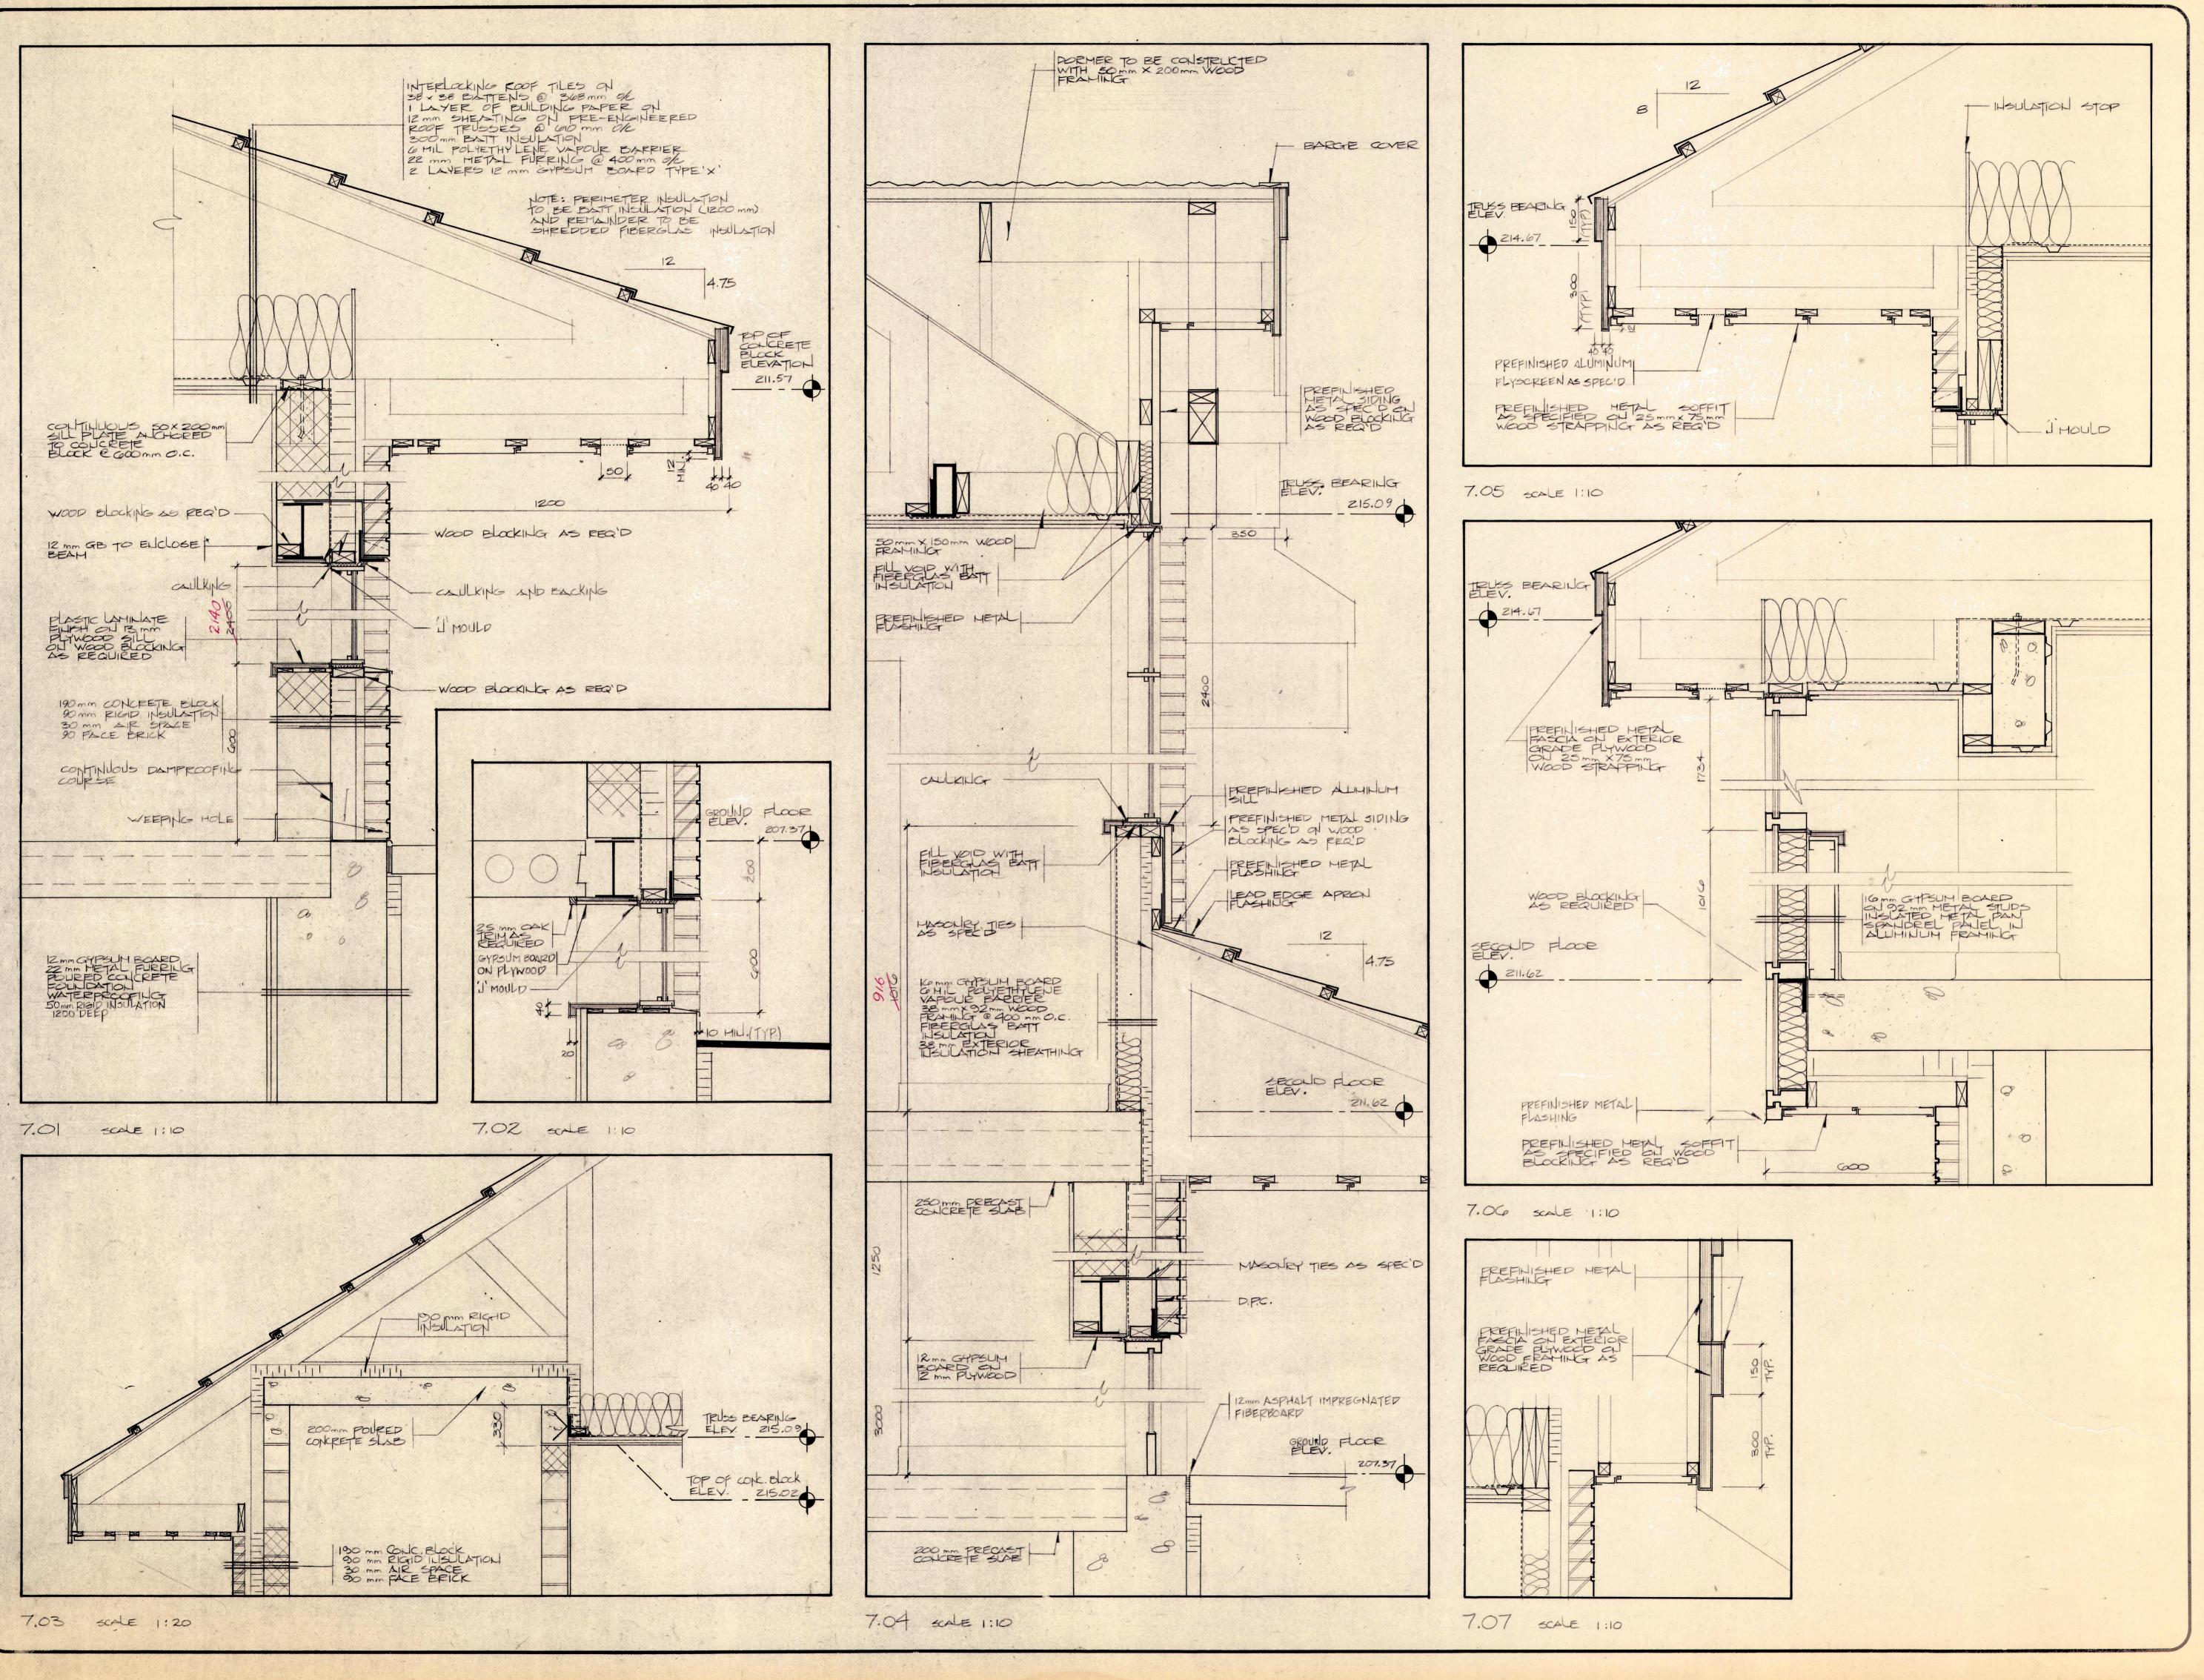

400

4.06 SCALE 1:10

6.04 STAIR SECTION

SCALE 1:50

6.02 BUILDING SECTION SCALE 1:100

6.05 STAIR SECTION SULLE 1:50

6.03 SECTION DETAIL SCALE 1:10

6.06 SECTION DETAIL SCALE 1:10

6.07 SECTION DETAIL SULE 1:5

6.08 DETAIL SCALE 1:10

THIS DRAWING AS AN INSTRU MENT OF SERVICE IS THE PRO-PERTY OF THE ARCHITECT, AND MAY NOT BE REPRODUCED WITHOUTHISPERMISSIONAND UNLESS THE REPRODUCTION CARRIES HIS NAME AS ARCHI-TECT.

## DESCRIPTION OF DRAWING

BUILDING SECTION STAIR SECTIONS É DETAILS

SCALE AG NOTED

DRAWN BY

DRAWING NO.

DESCRIPTION OF DRAWING

SECTION DETAILS

SCALE AS NOTED

DRAWN BY

DRAWING NO.

A-7

PROJECT

BLIS/RAIL TERMINAL ENGLEHART, ONTARIO